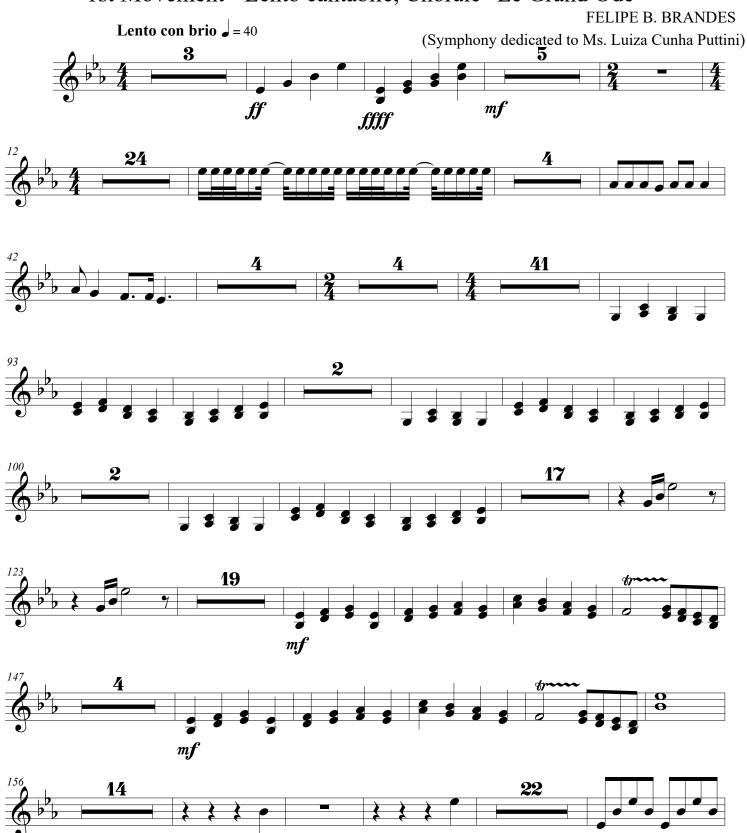

#### Trumpet in Symphony n°2 "Maestosa" in Eb Major, Op.21

1st Movement - Lento cantabile, Chorale "Le Grand Ode"

### Trumpet Symphony n°2 "Maestosa" in Eb Major, Op.21

1st Movement - Lento cantabile, Chorale "Le Grand Ode"