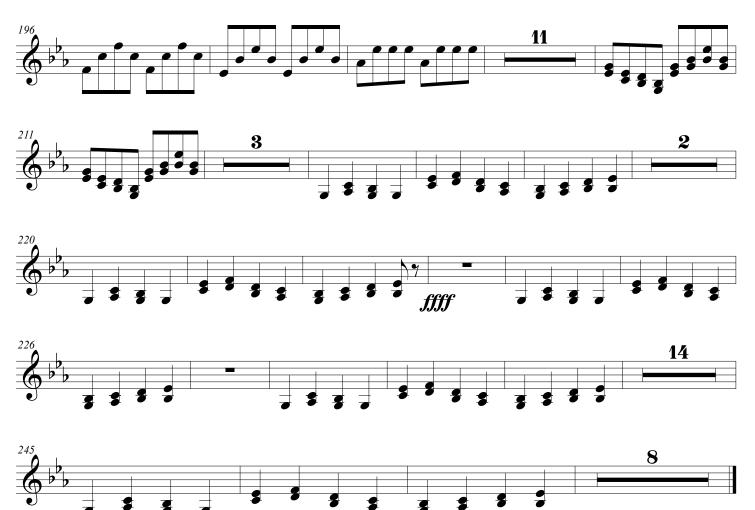

#### Trumpet in Symphony n°2 "Maestosa" in Eb Major, Op.21

1st Movement - Lento cantabile, Chorale "Le Grand Ode"

### Trumpet Symphony n°2 "Maestosa" in Eb Major, Op.21

1st Movement - Lento cantabile, Chorale "Le Grand Ode"