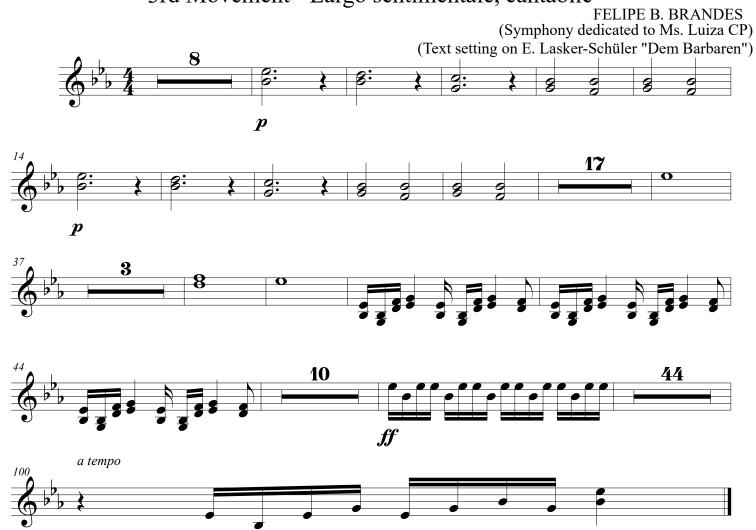

### Trumpet is Symphony n°2 "Maestosa" in Eb Major, Op.21

3rd Movement - Largo sentimentale, cantabile