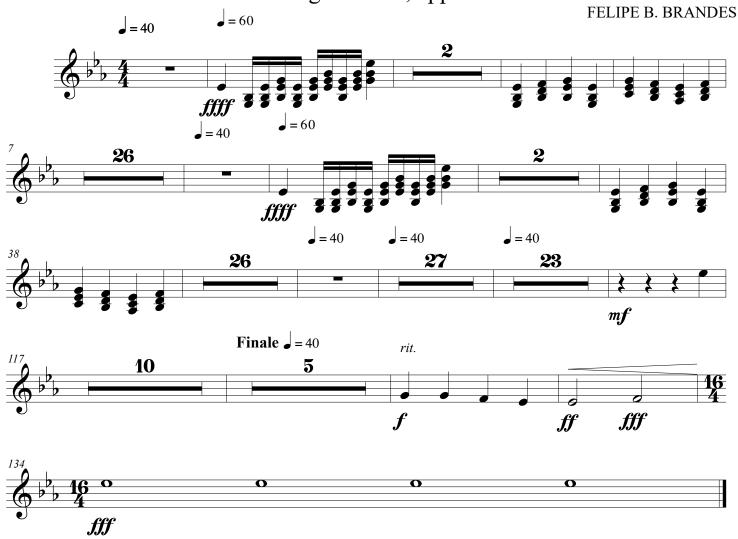

# Trumpet in Symphony n°2 "Maestosa" in Eb Major, Op.21

4th Movement - Adagio eroico, appassionato - Finale

## Trumpet in C2 mphony n°2 "Maestosa" in Eb Major, Op.21

4th Movement - Adagio eroico, appassionato - Finale