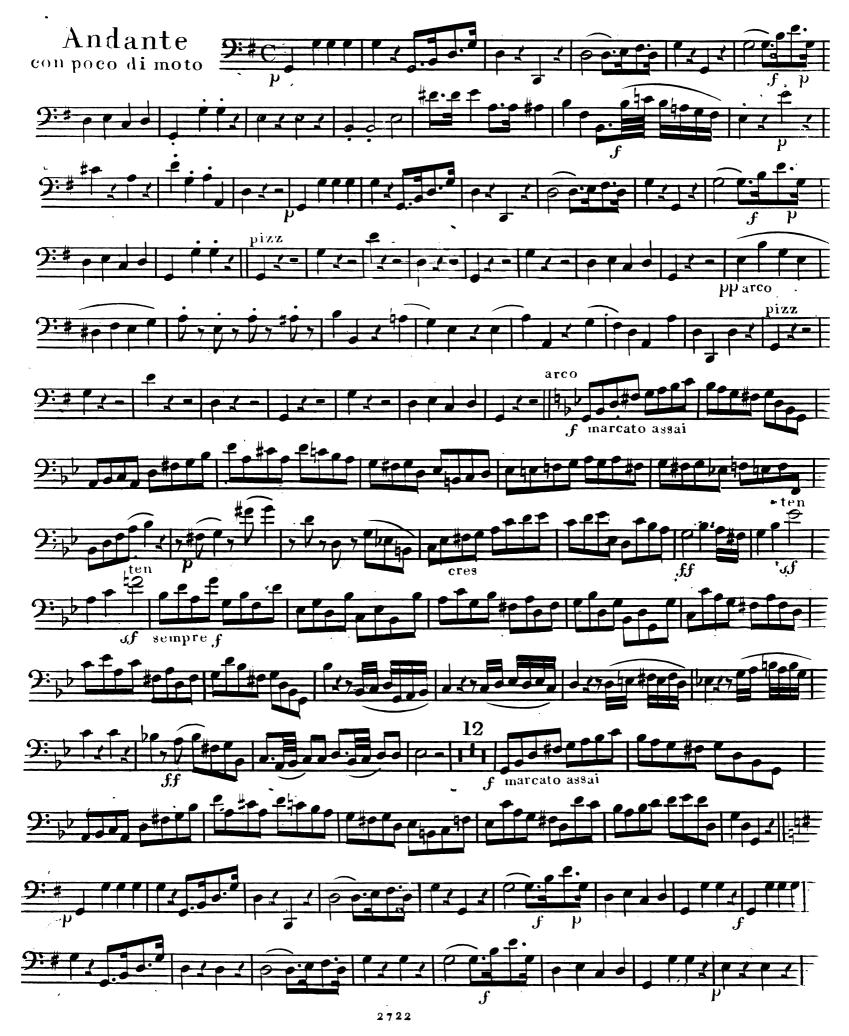

Sinfonie héroique grand Ørchestre composée et dediee à son ami Spontini Compositeur dra matique du Roi de Frânce

раг

1 1º Chevalier

# SIG. NEUKOMM.

Oeuv. 19.

Pr. 3 Rthlr.

Leipsic,

Chez Breitkopf & Hartel.

Propriete des Chiteurs.



Violino Primo



#### Violino Primo

-+



## Violino Primo



Violino Primo







#### Violino, Primo































Violoncello e Basso





Violoncello e Basso





### Violoncello e Basso





Flauto







Flauto







Oboe Primo





Oboe Secondo



Oboe Secondo





## Clarinetto Primo



Clarinetto Primo



Clarinetto Secondo in C.





## Clarinetto Secondo



Fagotto Primo



l

#### Fagotto Primo



### Fagotto Primo







# Fagotto Secondo



Fagotto Secondo









 $\mathbf{2}$ 

Corno\_Primo



Corno Secondo in D.