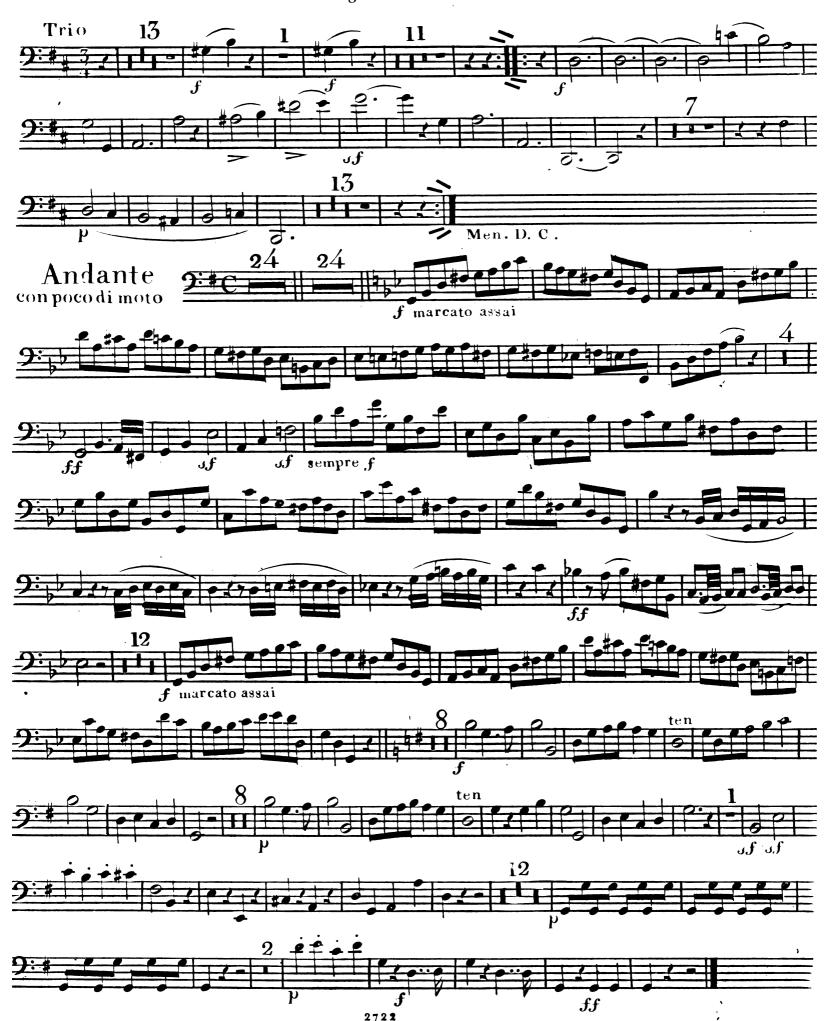

# Fagotto Secondo

Fagotto Secondo

 $\mathbf{2}$ 

Corno\_Primo

Corno Secondo in D.