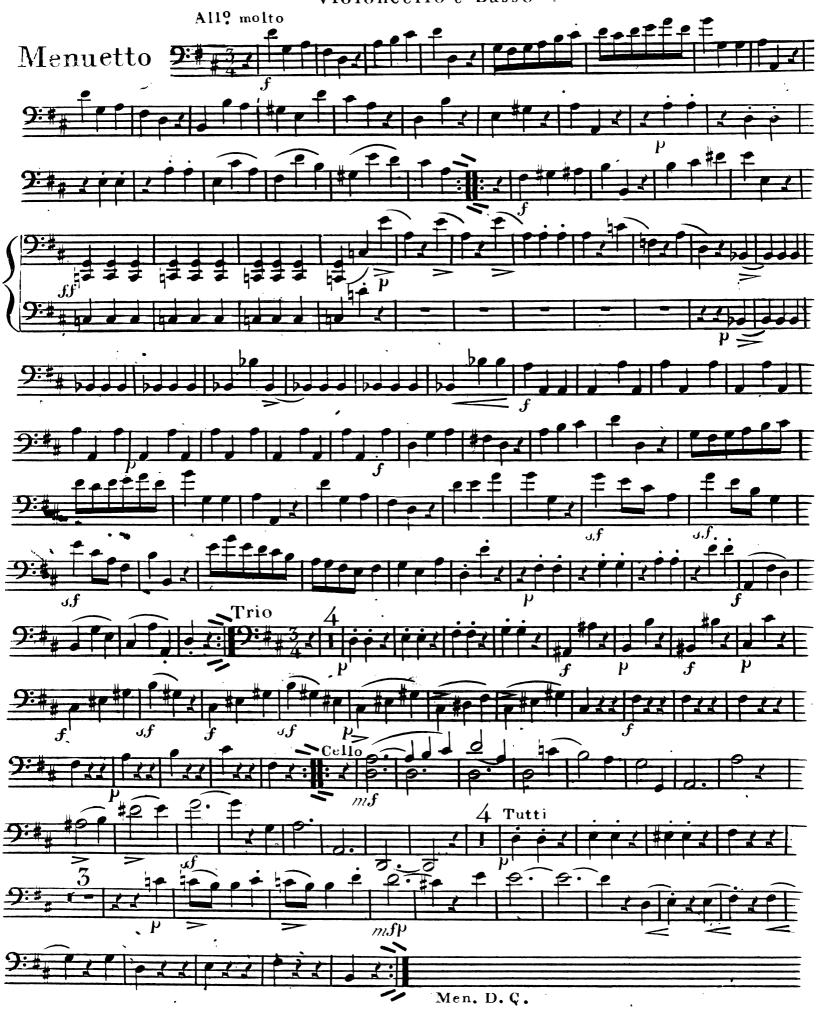

Sinfonie héroique grand Ørchestre composée et dediee à son ami Spontini Compositeur dra matique du Roi de Frânce

раг

1 1º Chevalier

# SIG. NEUKOMM.

Oeuv. 19.

Pr. 3 Rthlr.

Leipsic,

Chez Breitkopf & Hartel.

Propriete des Chiteurs.



Violino Primo



#### Violino Primo

-+



## Violino Primo



Violino Primo







#### Violino, Primo































Violoncello e Basso





Violoncello e Basso





### Violoncello e Basso





Flauto







Flauto







Oboe Primo





Oboe Secondo



Oboe Secondo





## Clarinetto Primo



Clarinetto Primo



Clarinetto Secondo in C.





## Clarinetto Secondo



Fagotto Primo



l

#### Fagotto Primo



### Fagotto Primo







# Fagotto Secondo



Fagotto Secondo









 $\mathbf{2}$ 

Corno\_Primo



Corno Secondo in D.