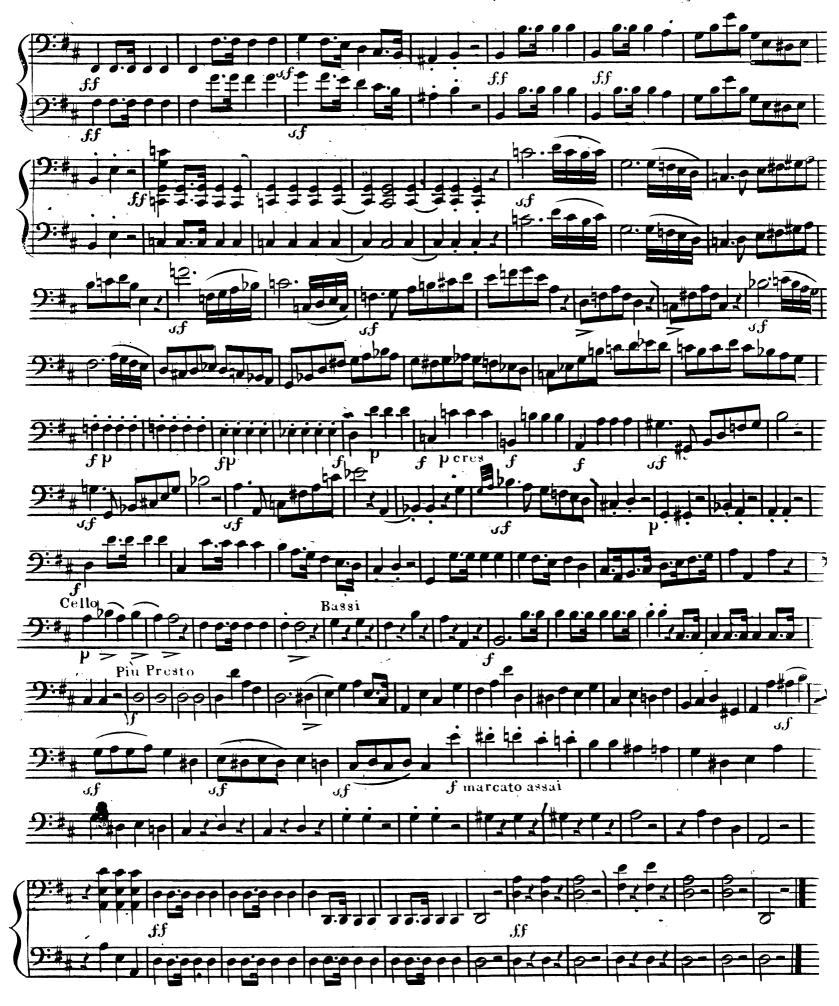

Sinfonie héroique grand Ørchestre composée et dediee à son ami Spontini Compositeur dra matique du Roi de Frânce

раг

1 1º Chevalier

# SIG. NEUKOMM.

Oeuv. 19.

Pr. 3 Rthlr.

Leipsic,

Chez Breitkopf & Hartel.

Propriete des Chiteurs.



Violino Primo



#### Violino Primo

-+



## Violino Primo



Violino Primo







#### Violino, Primo































Violoncello e Basso





Violoncello e Basso





### Violoncello e Basso





Flauto







Flauto







Oboe Primo





Oboe Secondo



Oboe Secondo





## Clarinetto Primo



Clarinetto Primo



Clarinetto Secondo in C.





## Clarinetto Secondo



Fagotto Primo



l

#### Fagotto Primo



### Fagotto Primo







# Fagotto Secondo



Fagotto Secondo









 $\mathbf{2}$ 

Corno\_Primo



Corno Secondo in D.