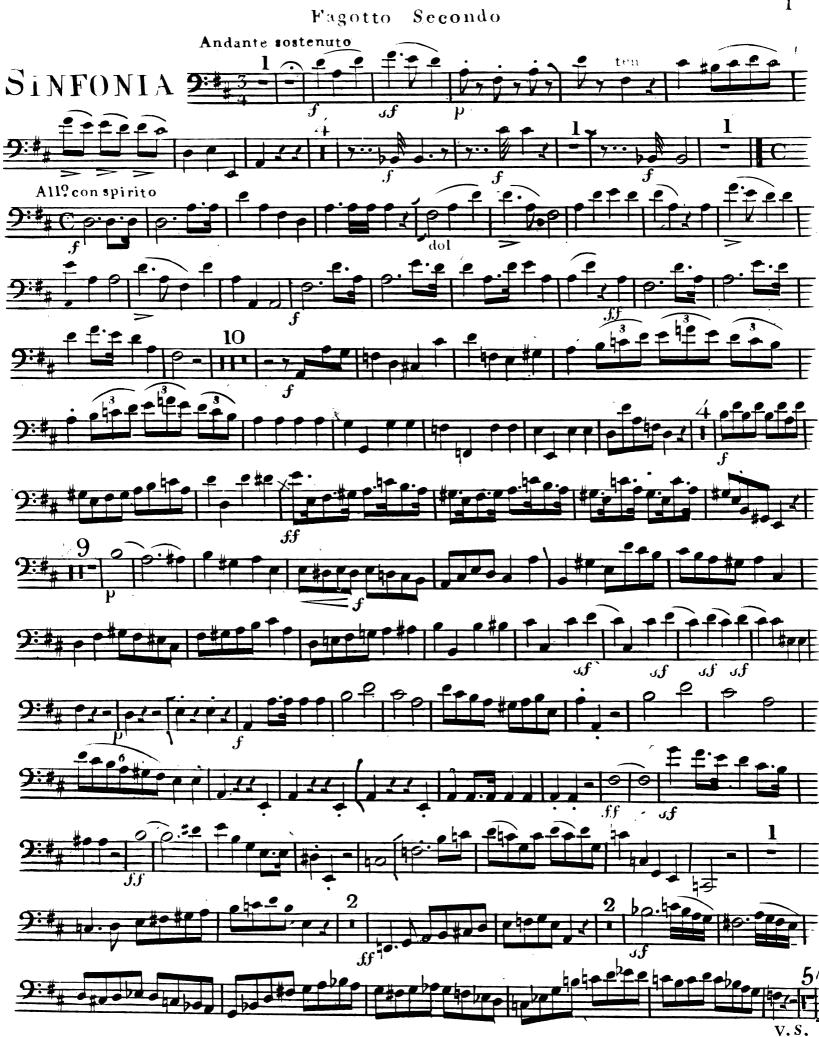

# Fagotto Secondo

Fagotto Secondo

 $\mathbf{2}$ 

Corno\_Primo

Corno Secondo in D.