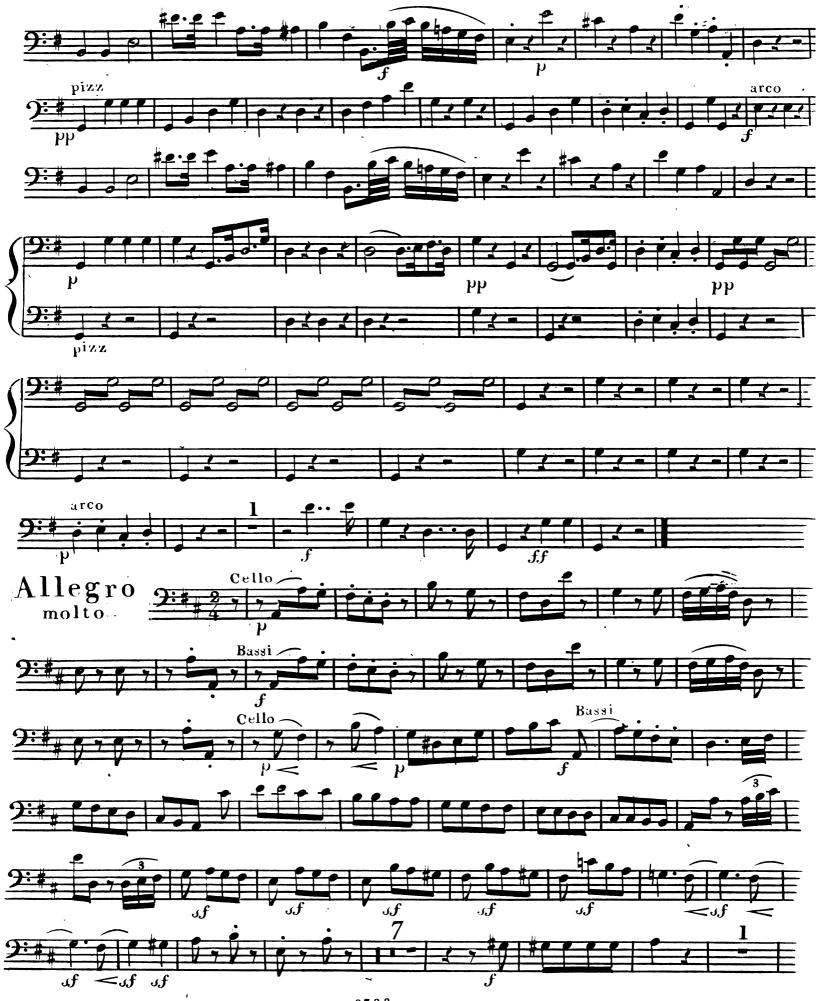

Sinfonie héroique grand Ørchestre composée et dediee à son ami Spontini Compositeur dra matique du Roi de Frânce

раг

1 1º Chevalier

# SIG. NEUKOMM.

Oeuv. 19.

Pr. 3 Rthlr.

Leipsic,

Chez Breitkopf & Hartel.

Propriete des Chiteurs.



Violino Primo



#### Violino Primo

-+



## Violino Primo



Violino Primo







#### Violino, Primo































Violoncello e Basso





Violoncello e Basso





### Violoncello e Basso





Flauto







Flauto







Oboe Primo





Oboe Secondo



Oboe Secondo





## Clarinetto Primo



Clarinetto Primo



Clarinetto Secondo in C.





## Clarinetto Secondo



Fagotto Primo



l

#### Fagotto Primo



### Fagotto Primo







# Fagotto Secondo



Fagotto Secondo









 $\mathbf{2}$ 

Corno\_Primo



Corno Secondo in D.