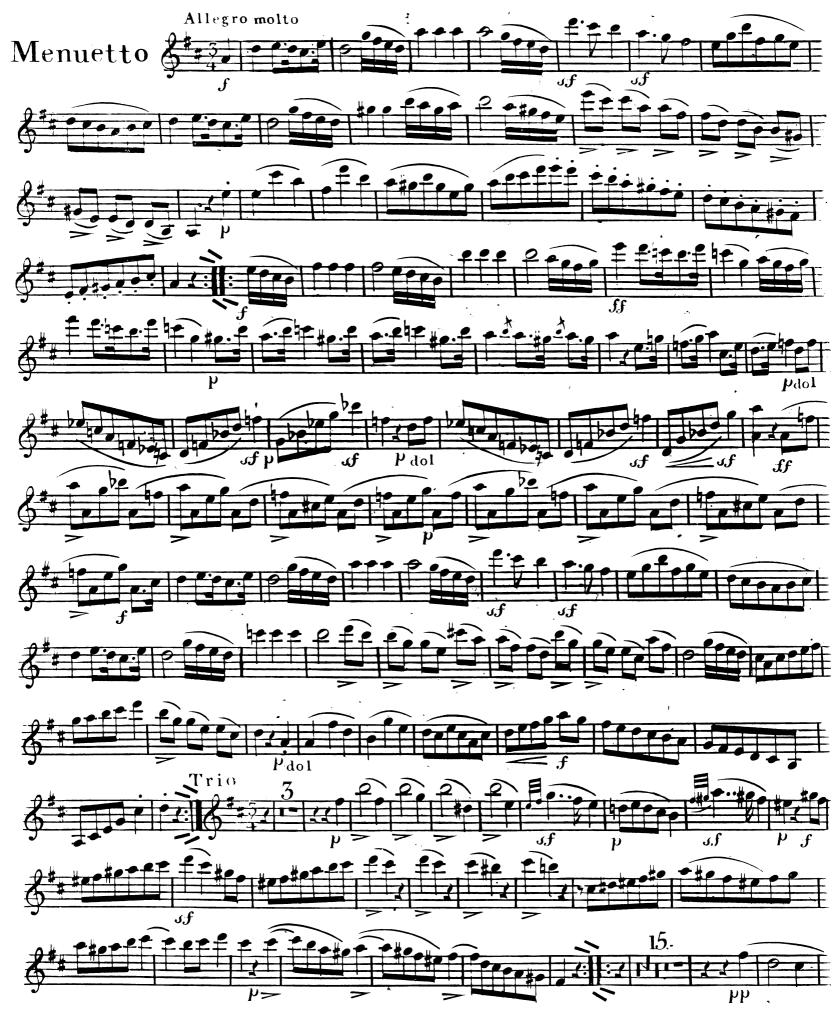

### Violoncello e Basso

Flauto

Flauto

Oboe Primo

Oboe Secondo

Oboe Secondo

## Clarinetto Primo

Clarinetto Primo

Clarinetto Secondo in C.

## Clarinetto Secondo

Fagotto Primo

l