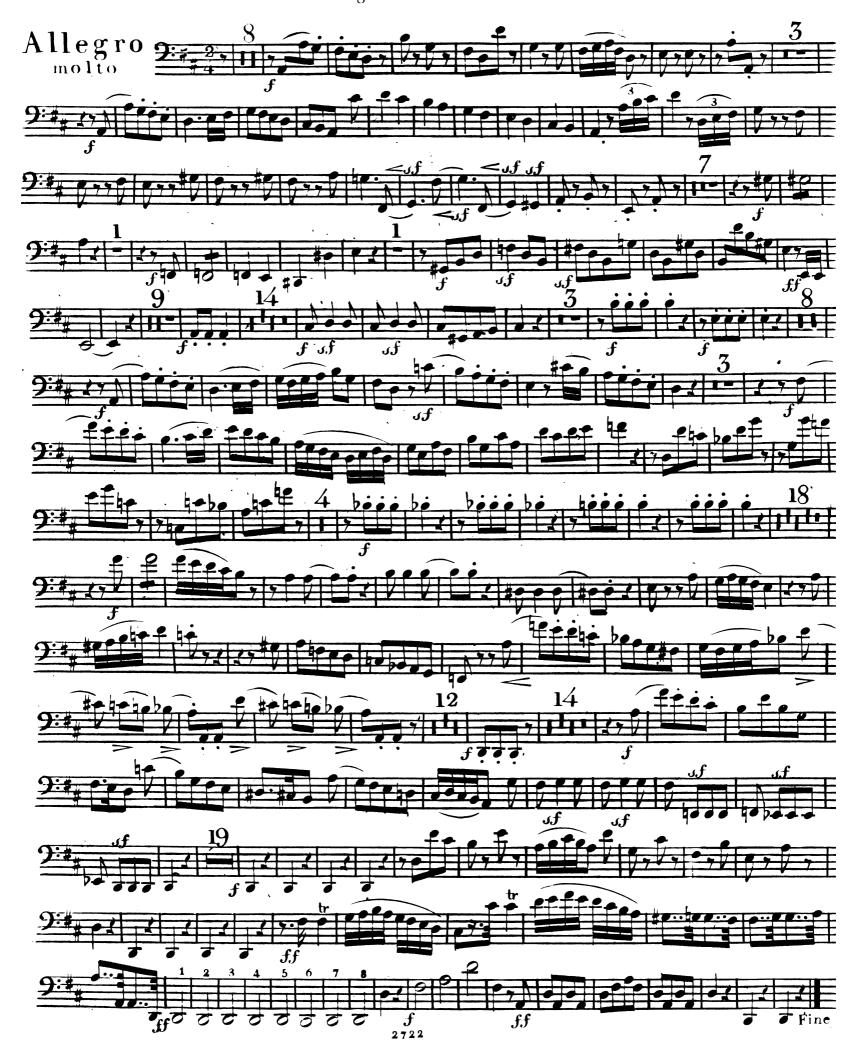

# Fagotto Secondo

Fagotto Secondo

 $\mathbf{2}$ 

Corno\_Primo

Corno Secondo in D.