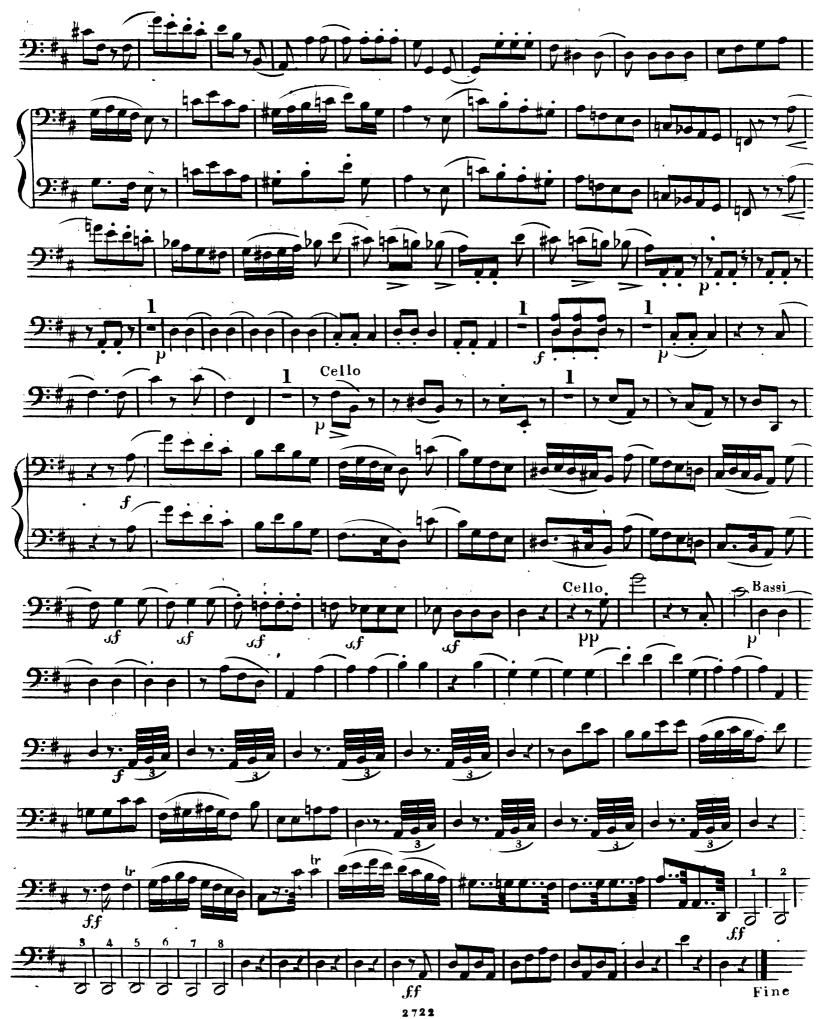

Sinfonie héroique grand Ørchestre composée et dediee à son ami Spontini Compositeur dra matique du Roi de Frânce

раг

1 1º Chevalier

# SIG. NEUKOMM.

Oeuv. 19.

Pr. 3 Rthlr.

Leipsic,

Chez Breitkopf & Hartel.

Propriete des Chiteurs.



Violino Primo



#### Violino Primo

-+



## Violino Primo



Violino Primo







#### Violino, Primo































Violoncello e Basso





Violoncello e Basso





### Violoncello e Basso





Flauto







Flauto







Oboe Primo





Oboe Secondo



Oboe Secondo





## Clarinetto Primo



Clarinetto Primo



Clarinetto Secondo in C.





## Clarinetto Secondo



Fagotto Primo



l

#### Fagotto Primo



### Fagotto Primo







# Fagotto Secondo



Fagotto Secondo









 $\mathbf{2}$ 

Corno\_Primo



Corno Secondo in D.