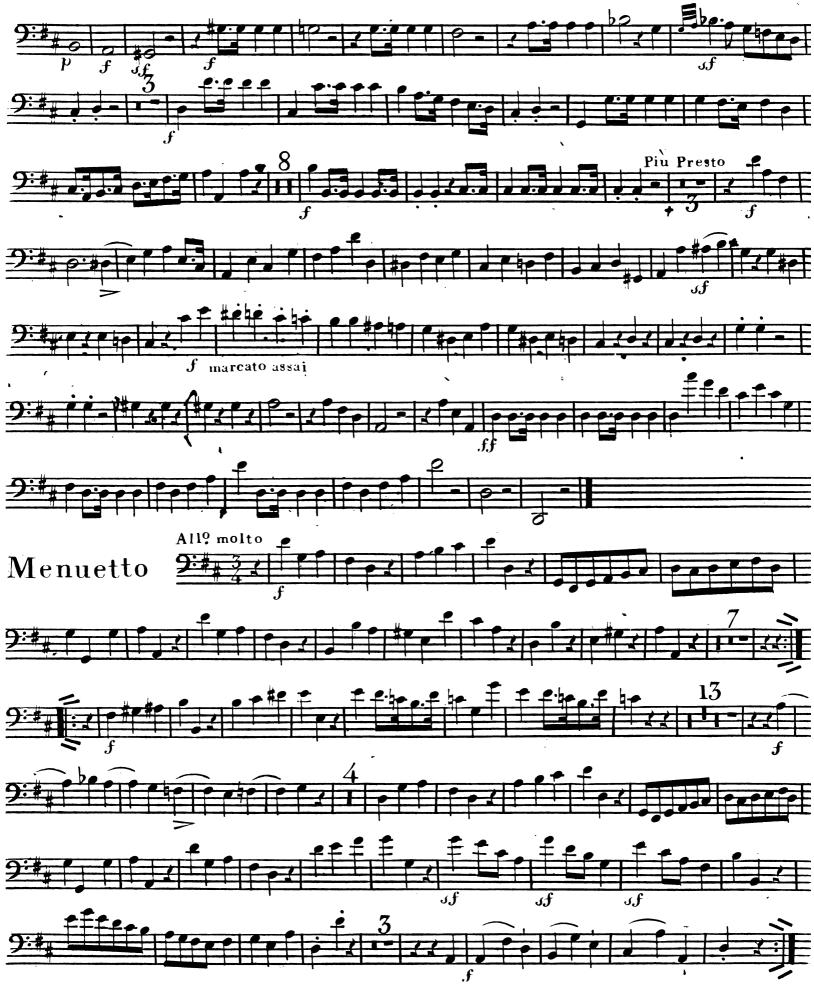

# Fagotto Secondo

Fagotto Secondo

 $\mathbf{2}$ 

Corno\_Primo

Corno Secondo in D.