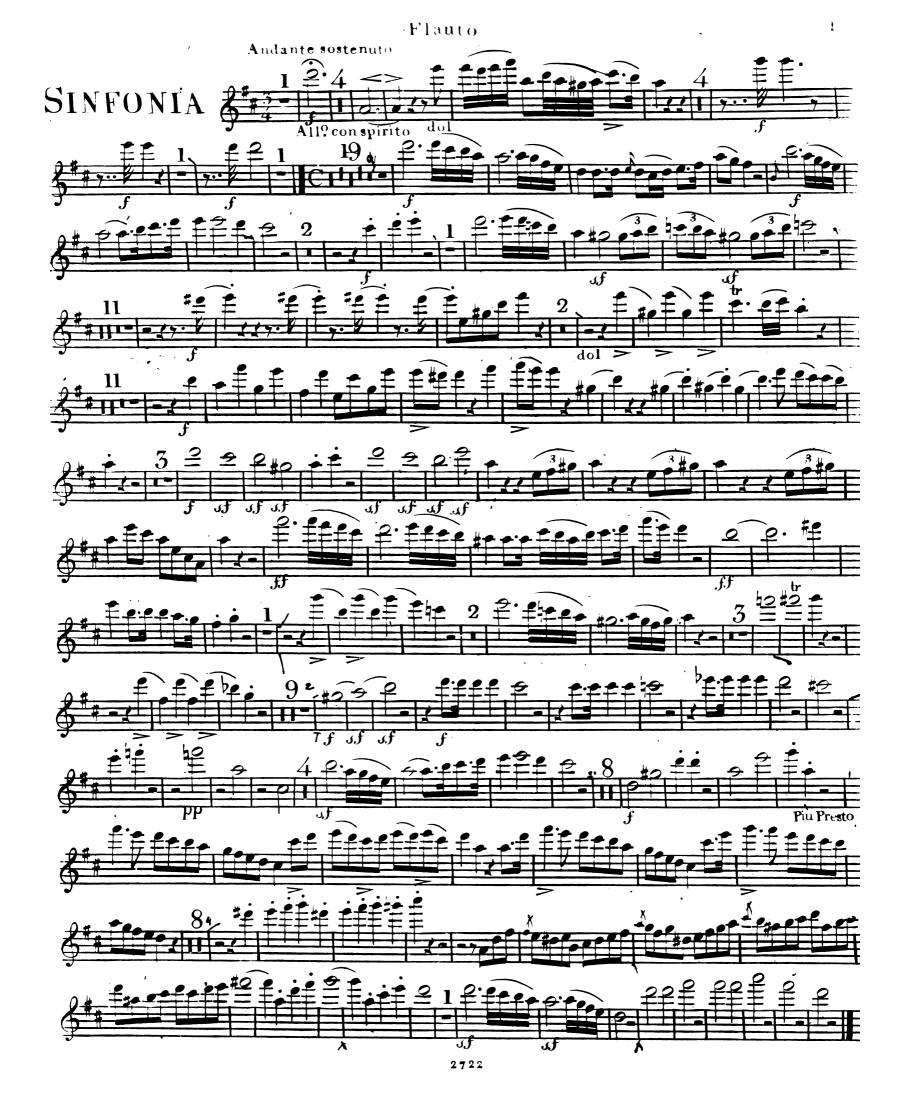

Sinfonie héroique grand Ørchestre composée et dediee à son ami Spontini Compositeur dra matique du Roi de Frânce

раг

1 1º Chevalier

# SIG. NEUKOMM.

Oeuv. 19.

Pr. 3 Rthlr.

Leipsic,

Chez Breitkopf & Hartel.

Propriete des Chiteurs.



Violino Primo



#### Violino Primo

-+



## Violino Primo



Violino Primo







#### Violino, Primo































Violoncello e Basso





Violoncello e Basso





### Violoncello e Basso





Flauto







Flauto







Oboe Primo





Oboe Secondo



Oboe Secondo





## Clarinetto Primo



Clarinetto Primo



Clarinetto Secondo in C.





## Clarinetto Secondo



Fagotto Primo



l

#### Fagotto Primo



### Fagotto Primo







# Fagotto Secondo



Fagotto Secondo









 $\mathbf{2}$ 

Corno\_Primo



Corno Secondo in D.