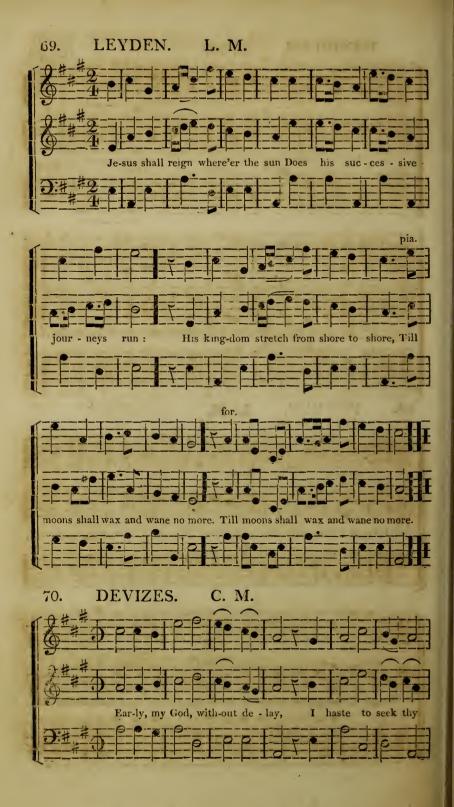

## 27. ABRIDGE. C. M.

- 2 Saints, with pious zeal attending, Now the grateful tribute raise; Solemn songs to heav'n ascending, Join the universal praise.
- 3 Every secret fault confessing,
  Deeds unrighteous, thought of sin,
  Seize, O seize the proffer'd blessing,
  Grace from God, and peace within.
- 4 Heart and voice with rapture swelling, Still the song of glory raise; On the theme immortal dwelling, Join the universal praise.