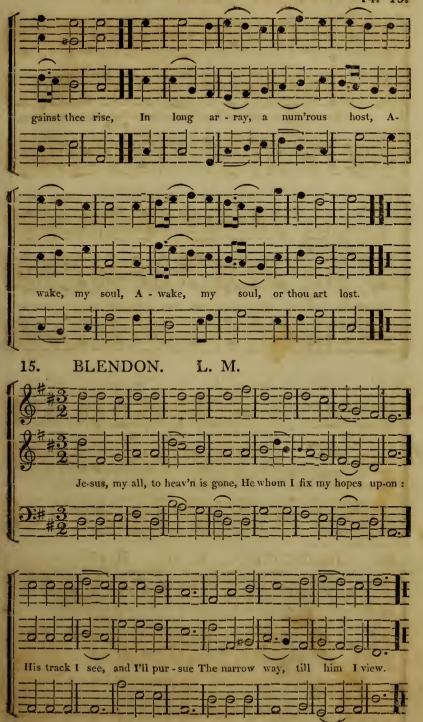

has three quavers in a bar, the time measured as in the preceding modes, but performed one fourth faster than the second mode.

Compound time has two marks or modes, viz.

Second

The first mode contains six crotchets in a bar, three sung with the hand down and three with it up, in the time of two seconds.

The second mode has six quavers in a har, performed like the first mode, but

one fourth faster.

The performing of music quicker or slower, in the different modes, is regulated by directive terms, or by the judgement of the singer.

## OF THE KEYS.

THERE are two Keys, the Major and the Minor. If the last note in the base (which is called the key note) is next above the mi, it is the major key; if next below the mi, it is the minor key,















6. St. ANN'S. C. M.













































## 27. ABRIDGE. C. M.















































































- 2 Saints, with pious zeal attending, Now the grateful tribute raise; Solemn songs to heav'n ascending, Join the universal praise.
- 3 Every secret fault confessing,
  Deeds unrighteous, thought of sin,
  Seize, O seize the proffer'd blessing,
  Grace from God, and peace within.
- 4 Heart and voice with rapture swelling, Still the song of glory raise; On the theme immortal dwelling, Join the universal praise.







Thanks we give and adoration,

For thy gospel's joyful sound;

May the fruits of thy salvation

In our hearts and lives abound.











## 85. DENMARK.























# 91. KEENE. C. M.









## dif - fus'd a-broad, Through-out cre-