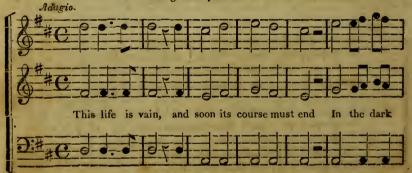

#### FUNERAL DIRGE. 94.

Adapted from HANDEL'S Dead March in the Oratorio of SAUL, by HANS GRAM. Original Hymn.

П.

Life's thorny path is thickly spread with death; Weak is our strength, and fleeting is our breath; Children of guilt—for guilt our hearts must mourn; Form'd of the dust—to dust we must return.