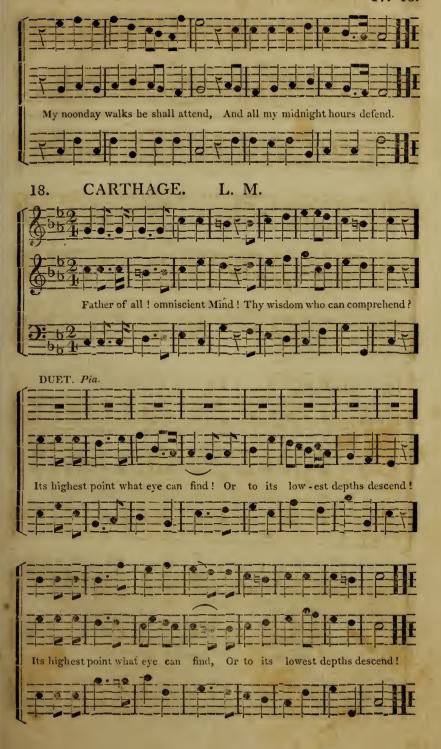

three quavers in a bar, the time measured as in the preceding modes, but performed one fourth faster than the second mode.

Compound time has two marks or modes, viz.

Second

The first mode contains six crotchets in a bar, three sung with the hand down and three with it up, in the time of two seconds.

The second mode has six quavers in a har, performed like the first mode, but

one fourth faster.

The performing of music quicker or slower, in the different modes, is regulated by directive terms, or by the judgement of the singer.

## OF THE KEYS.

THERE are two Keys, the Major and the Minor. If the last note in the base (which is called the key note) is next above the mi, it is the major key; if next below the mi, it is the minor key,















6. St. ANN'S. C. M.













































## 27. ABRIDGE. C. M.















































































- 2 Saints, with pious zeal attending, Now the grateful tribute raise; Solemn songs to heav'n ascending, Join the universal praise.
- 3 Every secret fault confessing,
  Deeds unrighteous, thought of sin,
  Seize, O seize the proffer'd blessing,
  Grace from God, and peace within.
- 4 Heart and voice with rapture swelling, Still the song of glory raise; On the theme immortal dwelling, Join the universal praise.







Thanks we give and adoration,

For thy gospel's joyful sound;

May the fruits of thy salvation

In our hearts and lives abound.











## 85. DENMARK.























# 91. KEENE. C. M.









## dif - fus'd a-broad, Through-out cre- - a