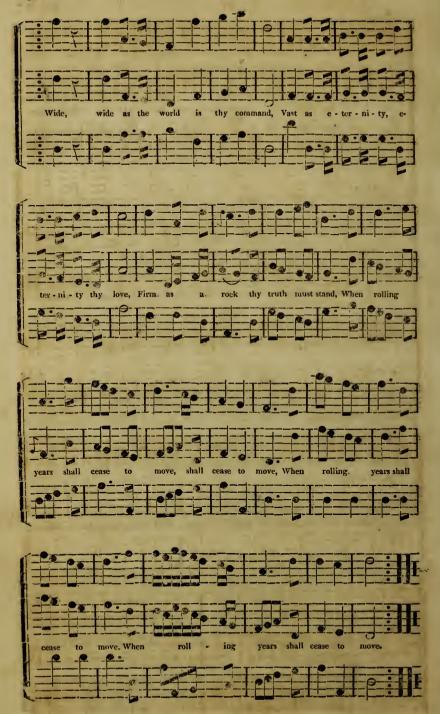

## 27. ABRIDGE. C. M.

- 2 Saints, with pious zeal attending, Now the grateful tribute raise; Solemn songs to heav'n ascending, Join the universal praise.
- 3 Every secret fault confessing,
  Deeds unrighteous, thought of sin,
  Seize, O seize the proffer'd blessing,
  Grace from God, and peace within.
- 4 Heart and voice with rapture swelling, Still the song of glory raise; On the theme immortal dwelling, Join the universal praise.