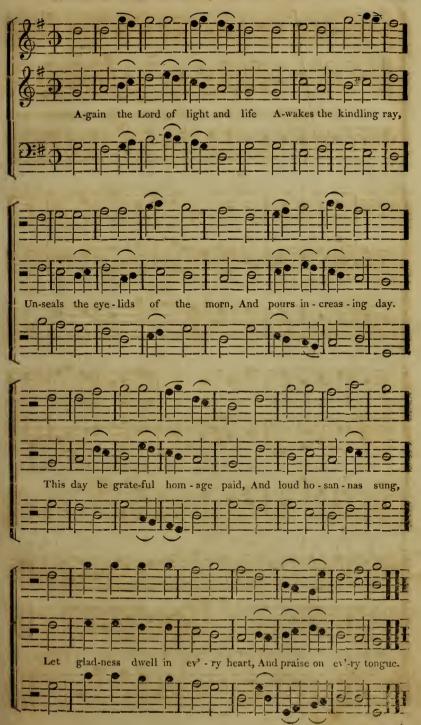

ee quavers in a bar, the time measured as in the preceding modes, but performed one fourth faster than the second mode.

Compound time has two marks or modes, viz.

Second

The first mode contains six crotchets in a bar, three sung with the hand down and three with it up, in the time of two seconds.

The second mode has six quavers in a har, performed like the first mode, but

one fourth faster.

The performing of music quicker or slower, in the different modes, is regulated by directive terms, or by the judgement of the singer.

## OF THE KEYS.

THERE are two Keys, the Major and the Minor. If the last note in the base (which is called the key note) is next above the mi, it is the major key; if next below the mi, it is the minor key,















6. St. ANN'S. C. M.













































## 27. ABRIDGE. C. M.















































































- 2 Saints, with pious zeal attending, Now the grateful tribute raise; Solemn songs to heav'n ascending, Join the universal praise.
- 3 Every secret fault confessing,
  Deeds unrighteous, thought of sin,
  Seize, O seize the proffer'd blessing,
  Grace from God, and peace within.
- 4 Heart and voice with rapture swelling, Still the song of glory raise; On the theme immortal dwelling, Join the universal praise.







Thanks we give and adoration,

For thy gospel's joyful sound;

May the fruits of thy salvation

In our hearts and lives abound.











## 85. DENMARK.























# 91. KEENE. C. M.









## dif - fus'd a-broad, Through-out cre- - a - t