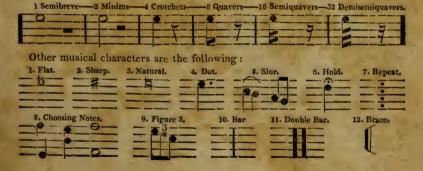

## BUDIMENTS OF MUSICK.

mm

MUSICK is written on five lines, drawn over each other, and in the intermediate spaces, which together are called a Staff. If the notes ascend or descend beyond the staff, short lines are added, called Ledger-lines, thus,

The lines and spaces of the staff are named from the first seven letters of the alphabet, every eighth being a repetition of the same series. The situation of these letters on the staff is governed by certain characters called Clefs. The first, called the F Clef, placed on the fourth line, which is therefore called F, is used for the Base only. The second is the G Clef, placed on the second line and that line is called G. This clef properly belongs to the Treble part, or the principal air of the piece. The third, which is called the C Clef, is generally placed on the third line, and that line is called C. This clef is chiefly used for the Alto (or Contra Tenor.) The clef determines the situations of the other letters on the staff; thus,

There are but seven original sounds or tones, (every eighth being the same in nature as the first,) five of which are whole tones, and two are semitones. The semitones are found between B and C, and between E and F.

In singing, to the notes are applied the syllables, Mi, Faw, Sol, Law, in the following order, viz. Above the Mi are Faw, Sol, Law, Faw, Sol, Law; and below the Mi are Law, Soi, Faw, Law, Sol, Faw; after which the Mi returns, either ascending or descending.

When there are neither flats nor sharps placed at the beginning of a tune, the

Mi is on B.

If B be flat, Mi is on E.

If B and E be flat, Mi is on A.

If B, E, and A be flat, Mi is on D.

If B, E, A, and D be flat, Mi is on G.

If F, C, and G be sharp, Mi is on G.

If F, C, G, and D be sharp, Mi is on D.

The notes are six in number, viz. the Semibreve, Minim, Crotchet, Quaver, Semiquaver, and Demisemiquaver; to each of these notes belongs a Rest, or note of silence of the same name and duration. The forms and proportions are as follows:

1. A Flat at the beginning of a tune, governs the mi; and set before a note. sinks its sound a semitone.

2. A Sharp at the beginning of a tune governs the mi; and set before a note

raises its sound a semitone.

3. The Natural counteracts a flat or sharp, restoring the note before which it is set, to its original sound.

4. A Dot after a note adds to it one half of its original length.

5. A Slur is a curve drawn over or under those notes which are to be sung to one syllable.

6. A Hold shows that the sound of the note may be continued indefinitely. 7. The Repeat shows what part of a tune is to be sung twice, and is placed

at the beginning and end of a strain to be repeated.

8. Choosing or double notes give the performer liberty to sing which he pleases.

and both may be sung at the same time.

9 The figure 3, over or under three notes, directs that they may be performed in the time of two of the same kind.

10. The Bar divides a tune into equal parts, according to its measure note.

11. The Double Bar, or one thick Bar, is used to distinguish the end of a strain, and to divide the lines of poetry.

12. The Brace connects those parts of a tune which move together.

The Appogiatura, or small notes, Shake, &c. are left to the explanation of teachers.

OF TIME.

THERE are three kinds of time, viz. Common, Triple, and Compound.

Common time has four marks or modes, and is measured by even numbers, as, 2, 4, 8, &c. The three first modes have a semibreve, or its equivalent, in a bar; and the fourth mode has but half that quantity. They are all accented on the first and third parts of the bar.