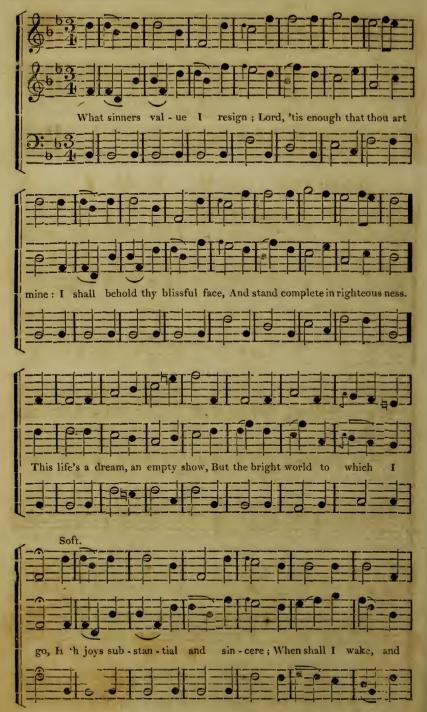

ed one fourth faster.

The third mode has three quavers in a bar, the time measured as in the preceding modes, but performed one fourth faster than the second mode.

Compound time has two marks or modes, viz.

Second

The first mode contains six crotchets in a bar, three sung with the hand down and three with it up, in the time of two seconds.

The second mode has six quavers in a har, performed like the first mode, but

one fourth faster.

The performing of music quicker or slower, in the different modes, is regulated by directive terms, or by the judgement of the singer.

## OF THE KEYS.

THERE are two Keys, the Major and the Minor. If the last note in the base (which is called the key note) is next above the mi, it is the major key; if next below the mi, it is the minor key,















6. St. ANN'S. C. M.













































## 27. ABRIDGE. C. M.















































































- 2 Saints, with pious zeal attending, Now the grateful tribute raise; Solemn songs to heav'n ascending, Join the universal praise.
- 3 Every secret fault confessing,
  Deeds unrighteous, thought of sin,
  Seize, O seize the proffer'd blessing,
  Grace from God, and peace within.
- 4 Heart and voice with rapture swelling, Still the song of glory raise; On the theme immortal dwelling, Join the universal praise.







Thanks we give and adoration,

For thy gospel's joyful sound;

May the fruits of thy salvation

In our hearts and lives abound.











## 85. DENMARK.























# 91. KEENE. C. M.









##