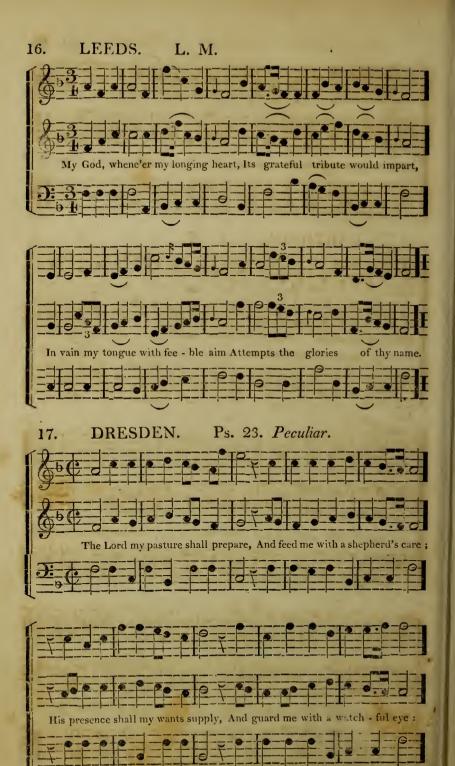

as three quavers in a bar, the time measured as in the preceding modes, but performed one fourth faster than the second mode.

Compound time has two marks or modes, viz.

Second

The first mode contains six crotchets in a bar, three sung with the hand down and three with it up, in the time of two seconds.

The second mode has six quavers in a har, performed like the first mode, but

one fourth faster.

The performing of music quicker or slower, in the different modes, is regulated by directive terms, or by the judgement of the singer.

## OF THE KEYS.

THERE are two Keys, the Major and the Minor. If the last note in the base (which is called the key note) is next above the mi, it is the major key; if next below the mi, it is the minor key,















6. St. ANN'S. C. M.













































## 27. ABRIDGE. C. M.















































































- 2 Saints, with pious zeal attending, Now the grateful tribute raise; Solemn songs to heav'n ascending, Join the universal praise.
- 3 Every secret fault confessing,
  Deeds unrighteous, thought of sin,
  Seize, O seize the proffer'd blessing,
  Grace from God, and peace within.
- 4 Heart and voice with rapture swelling, Still the song of glory raise; On the theme immortal dwelling, Join the universal praise.







Thanks we give and adoration,

For thy gospel's joyful sound;

May the fruits of thy salvation

In our hearts and lives abound.











## 85. DENMARK.























# 91. KEENE. C. M.









## dif - fus'd a-broad, Through-out cre- -