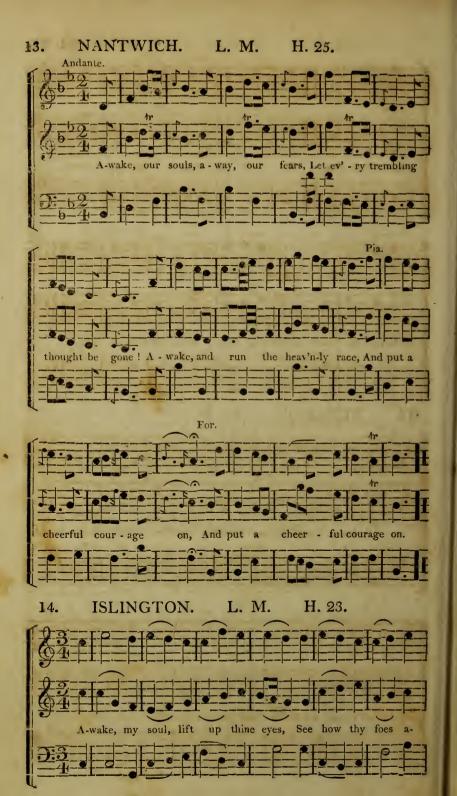

mode has three quavers in a bar, the time measured as in the preceding modes, but performed one fourth faster than the second mode.

Compound time has two marks or modes, viz.

Second

The first mode contains six crotchets in a bar, three sung with the hand down and three with it up, in the time of two seconds.

The second mode has six quavers in a har, performed like the first mode, but

one fourth faster.

The performing of music quicker or slower, in the different modes, is regulated by directive terms, or by the judgement of the singer.

## OF THE KEYS.

THERE are two Keys, the Major and the Minor. If the last note in the base (which is called the key note) is next above the mi, it is the major key; if next below the mi, it is the minor key,















6. St. ANN'S. C. M.













































## 27. ABRIDGE. C. M.















































































- 2 Saints, with pious zeal attending, Now the grateful tribute raise; Solemn songs to heav'n ascending, Join the universal praise.
- 3 Every secret fault confessing,
  Deeds unrighteous, thought of sin,
  Seize, O seize the proffer'd blessing,
  Grace from God, and peace within.
- 4 Heart and voice with rapture swelling, Still the song of glory raise; On the theme immortal dwelling, Join the universal praise.







Thanks we give and adoration,

For thy gospel's joyful sound;

May the fruits of thy salvation

In our hearts and lives abound.











## 85. DENMARK.























# 91. KEENE. C. M.









## dif - fus'd a-broad, Through-out