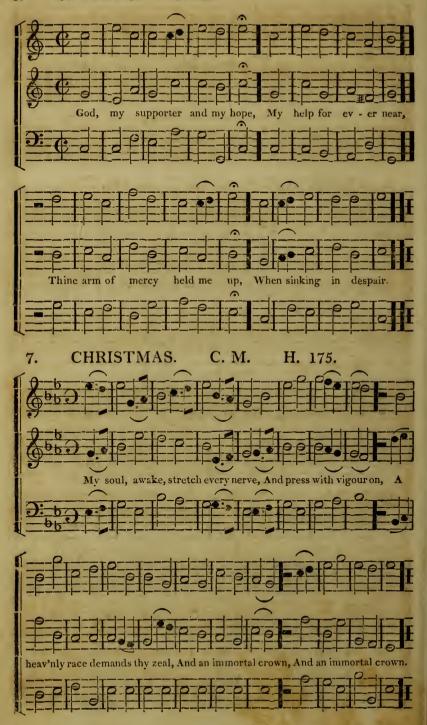

e third mode has three quavers in a bar, the time measured as in the preceding modes, but performed one fourth faster than the second mode.

Compound time has two marks or modes, viz.

Second

The first mode contains six crotchets in a bar, three sung with the hand down and three with it up, in the time of two seconds.

The second mode has six quavers in a har, performed like the first mode, but

one fourth faster.

The performing of music quicker or slower, in the different modes, is regulated by directive terms, or by the judgement of the singer.

## OF THE KEYS.

THERE are two Keys, the Major and the Minor. If the last note in the base (which is called the key note) is next above the mi, it is the major key; if next below the mi, it is the minor key,















6. St. ANN'S. C. M.













































## 27. ABRIDGE. C. M.















































































- 2 Saints, with pious zeal attending, Now the grateful tribute raise; Solemn songs to heav'n ascending, Join the universal praise.
- 3 Every secret fault confessing,
  Deeds unrighteous, thought of sin,
  Seize, O seize the proffer'd blessing,
  Grace from God, and peace within.
- 4 Heart and voice with rapture swelling, Still the song of glory raise; On the theme immortal dwelling, Join the universal praise.







Thanks we give and adoration,

For thy gospel's joyful sound;

May the fruits of thy salvation

In our hearts and lives abound.











## 85. DENMARK.























# 91. KEENE. C. M.









## dif - fus'd a-broad, Thro