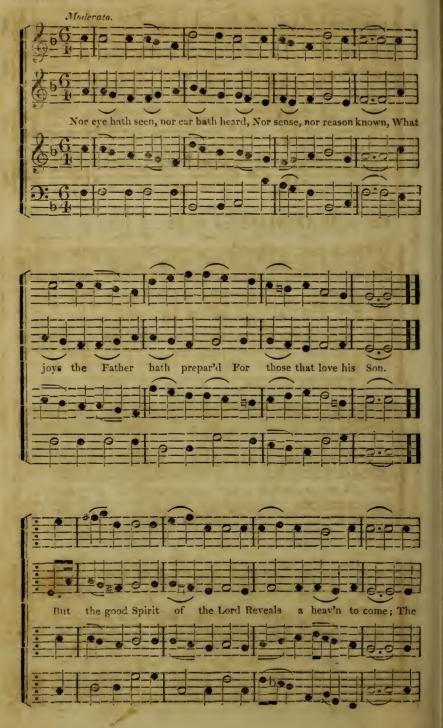

#### FUNERAL DIRGE. 94.

Adapted from HANDEL'S Dead March in the Oratorio of SAUL, by HANS GRAM. Original Hymn.

П.

Life's thorny path is thickly spread with death; Weak is our strength, and fleeting is our breath; Children of guilt—for guilt our hearts must mourn; Form'd of the dust—to dust we must return.

### Ш

But see! from Heav'n what radiant form appears! Our Saviour comes! away, these gloomy fears! At his approach the graves give up their dead; Death's fearful shades are all for ever fled.

### IV.

Blest Son or Gon! we gladly hail the light, That shines from thee o'er Death's uncertain night; Whose heav'nly beams dispel the cheerless gloom, And gild with joy the darkness of the tomb.

### V

In humble hope to earth these frames we trust; God's guardian care shall watch their sleeping dust, Till, cloth'd in life, immortal life, they rise To brighter hopes and bliss beyond the skies.