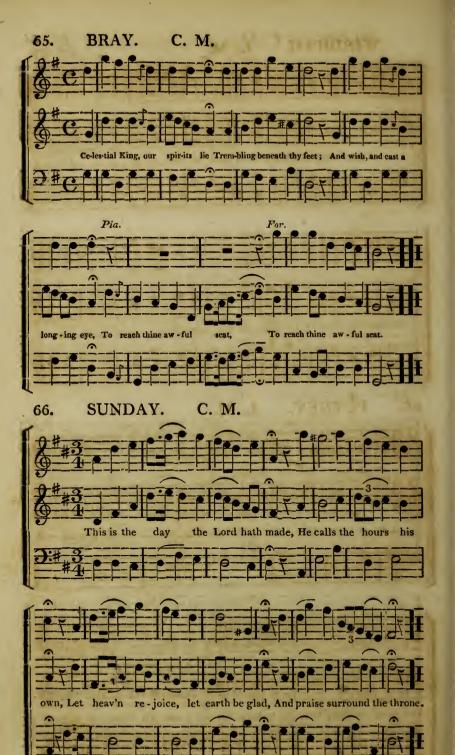

second mode.

Compound time has two marks or modes, viz.

Second

The first mode contains six crotchets in a bar, three sung with the hand down and three with it up, in the time of two seconds.

The second mode has six quavers in a har, performed like the first mode, but

one fourth faster.

The performing of music quicker or slower, in the different modes, is regulated by directive terms, or by the judgement of the singer.

## OF THE KEYS.

THERE are two Keys, the Major and the Minor. If the last note in the base (which is called the key note) is next above the mi, it is the major key; if next below the mi, it is the minor key,















6. St. ANN'S. C. M.













































## 27. ABRIDGE. C. M.















































































- 2 Saints, with pious zeal attending, Now the grateful tribute raise; Solemn songs to heav'n ascending, Join the universal praise.
- 3 Every secret fault confessing,
  Deeds unrighteous, thought of sin,
  Seize, O seize the proffer'd blessing,
  Grace from God, and peace within.
- 4 Heart and voice with rapture swelling, Still the song of glory raise; On the theme immortal dwelling, Join the universal praise.







Thanks we give and adoration,

For thy gospel's joyful sound;

May the fruits of thy salvation

In our hearts and lives abound.











## 85. DENMARK.























# 91. KEENE. C. M.









## dif - fus'd a-broad, Through-out cre- - a - tion's frame! Thy glo-ries how

#### FUNERAL DIRGE. 94.

Adapted from HANDEL'S Dead March in the Oratorio of