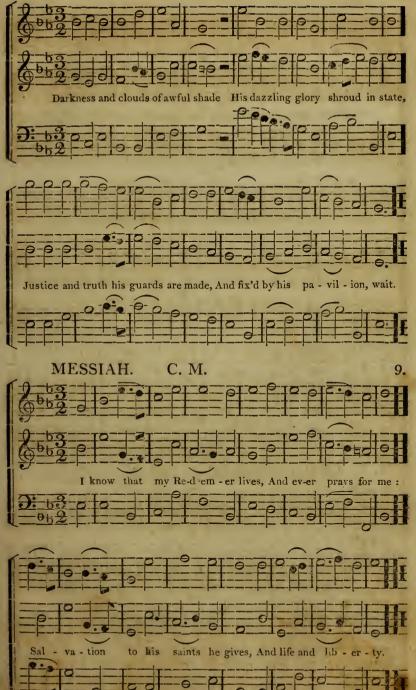

third mode has three quavers in a bar, the time measured as in the preceding modes, but performed one fourth faster than the second mode.

Compound time has two marks or modes, viz.

Second

The first mode contains six crotchets in a bar, three sung with the hand down and three with it up, in the time of two seconds.

The second mode has six quavers in a har, performed like the first mode, but

one fourth faster.

The performing of music quicker or slower, in the different modes, is regulated by directive terms, or by the judgement of the singer.

## OF THE KEYS.

THERE are two Keys, the Major and the Minor. If the last note in the base (which is called the key note) is next above the mi, it is the major key; if next below the mi, it is the minor key,















6. St. ANN'S. C. M.













































## 27. ABRIDGE. C. M.















































































- 2 Saints, with pious zeal attending, Now the grateful tribute raise; Solemn songs to heav'n ascending, Join the universal praise.
- 3 Every secret fault confessing,
  Deeds unrighteous, thought of sin,
  Seize, O seize the proffer'd blessing,
  Grace from God, and peace within.
- 4 Heart and voice with rapture swelling, Still the song of glory raise; On the theme immortal dwelling, Join the universal praise.







Thanks we give and adoration,

For thy gospel's joyful sound;

May the fruits of thy salvation

In our hearts and lives abound.











## 85. DENMARK.























# 91. KEENE. C. M.









## dif - fus'd a-broad, Throug