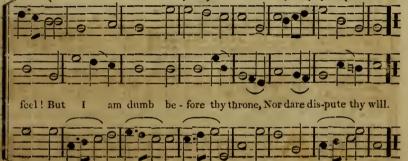

e second mode.

Compound time has two marks or modes, viz.

Second

The first mode contains six crotchets in a bar, three sung with the hand down and three with it up, in the time of two seconds.

The second mode has six quavers in a har, performed like the first mode, but

one fourth faster.

The performing of music quicker or slower, in the different modes, is regulated by directive terms, or by the judgement of the singer.

## OF THE KEYS.

THERE are two Keys, the Major and the Minor. If the last note in the base (which is called the key note) is next above the mi, it is the major key; if next below the mi, it is the minor key,















6. St. ANN'S. C. M.













































## 27. ABRIDGE. C. M.















































































- 2 Saints, with pious zeal attending, Now the grateful tribute raise; Solemn songs to heav'n ascending, Join the universal praise.
- 3 Every secret fault confessing,
  Deeds unrighteous, thought of sin,
  Seize, O seize the proffer'd blessing,
  Grace from God, and peace within.
- 4 Heart and voice with rapture swelling, Still the song of glory raise; On the theme immortal dwelling, Join the universal praise.







Thanks we give and adoration,

For thy gospel's joyful sound;

May the fruits of thy salvation

In our hearts and lives abound.











## 85. DENMARK.























# 91. KEENE. C. M.









## dif - fus'd a-broad, Through-out cre- - a - tion's frame! Thy glo-ries how

#### FUNERAL DIRGE. 94.

Adapted from HANDEL'S Dead March in the Oratorio