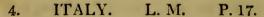

rmed one fourth faster.

The third mode has three quavers in a bar, the time measured as in the preceding modes, but performed one fourth faster than the second mode.

Compound time has two marks or modes, viz.

Second

The first mode contains six crotchets in a bar, three sung with the hand down and three with it up, in the time of two seconds.

The second mode has six quavers in a har, performed like the first mode, but

one fourth faster.

The performing of music quicker or slower, in the different modes, is regulated by directive terms, or by the judgement of the singer.

## OF THE KEYS.

THERE are two Keys, the Major and the Minor. If the last note in the base (which is called the key note) is next above the mi, it is the major key; if next below the mi, it is the minor key,















6. St. ANN'S. C. M.













































## 27. ABRIDGE. C. M.















































































- 2 Saints, with pious zeal attending, Now the grateful tribute raise; Solemn songs to heav'n ascending, Join the universal praise.
- 3 Every secret fault confessing,
  Deeds unrighteous, thought of sin,
  Seize, O seize the proffer'd blessing,
  Grace from God, and peace within.
- 4 Heart and voice with rapture swelling, Still the song of glory raise; On the theme immortal dwelling, Join the universal praise.







Thanks we give and adoration,

For thy gospel's joyful sound;

May the fruits of thy salvation

In our hearts and lives abound.











## 85. DENMARK.























# 91. KEENE. C. M.









#