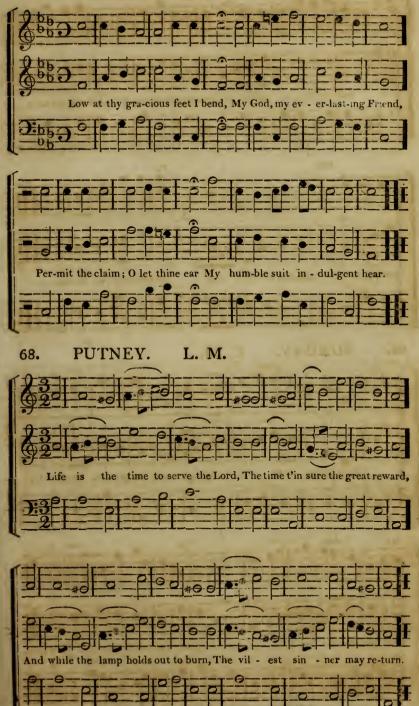

cond mode.

Compound time has two marks or modes, viz.

Second

The first mode contains six crotchets in a bar, three sung with the hand down and three with it up, in the time of two seconds.

The second mode has six quavers in a har, performed like the first mode, but

one fourth faster.

The performing of music quicker or slower, in the different modes, is regulated by directive terms, or by the judgement of the singer.

## OF THE KEYS.

THERE are two Keys, the Major and the Minor. If the last note in the base (which is called the key note) is next above the mi, it is the major key; if next below the mi, it is the minor key,















6. St. ANN'S. C. M.













































## 27. ABRIDGE. C. M.















































































- 2 Saints, with pious zeal attending, Now the grateful tribute raise; Solemn songs to heav'n ascending, Join the universal praise.
- 3 Every secret fault confessing,
  Deeds unrighteous, thought of sin,
  Seize, O seize the proffer'd blessing,
  Grace from God, and peace within.
- 4 Heart and voice with rapture swelling, Still the song of glory raise; On the theme immortal dwelling, Join the universal praise.







Thanks we give and adoration,

For thy gospel's joyful sound;

May the fruits of thy salvation

In our hearts and lives abound.











## 85. DENMARK.























# 91. KEENE. C. M.









## dif - fus'd a-broad, Through-out cre- - a - tion's frame! Thy glo-ries how

#### FUNERAL DIRGE. 94.

Adapted from HANDEL'S Dead March in the Oratorio of S