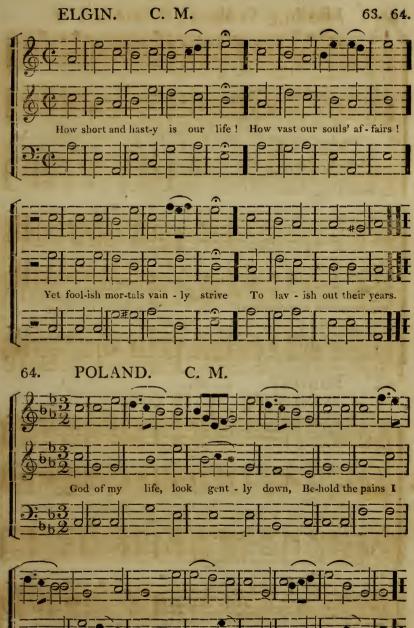

the second mode.

Compound time has two marks or modes, viz.

Second

The first mode contains six crotchets in a bar, three sung with the hand down and three with it up, in the time of two seconds.

The second mode has six quavers in a har, performed like the first mode, but

one fourth faster.

The performing of music quicker or slower, in the different modes, is regulated by directive terms, or by the judgement of the singer.

## OF THE KEYS.

THERE are two Keys, the Major and the Minor. If the last note in the base (which is called the key note) is next above the mi, it is the major key; if next below the mi, it is the minor key,















6. St. ANN'S. C. M.













































## 27. ABRIDGE. C. M.















































































- 2 Saints, with pious zeal attending, Now the grateful tribute raise; Solemn songs to heav'n ascending, Join the universal praise.
- 3 Every secret fault confessing,
  Deeds unrighteous, thought of sin,
  Seize, O seize the proffer'd blessing,
  Grace from God, and peace within.
- 4 Heart and voice with rapture swelling, Still the song of glory raise; On the theme immortal dwelling, Join the universal praise.







Thanks we give and adoration,

For thy gospel's joyful sound;

May the fruits of thy salvation

In our hearts and lives abound.











## 85. DENMARK.























# 91. KEENE. C. M.









## dif - fus'd a-broad, Through-out cre- - a - tion's frame! Thy glo-ries how

#### FUNERAL DIRGE. 94.

Adapted from HANDEL'S Dead March in the Oratori