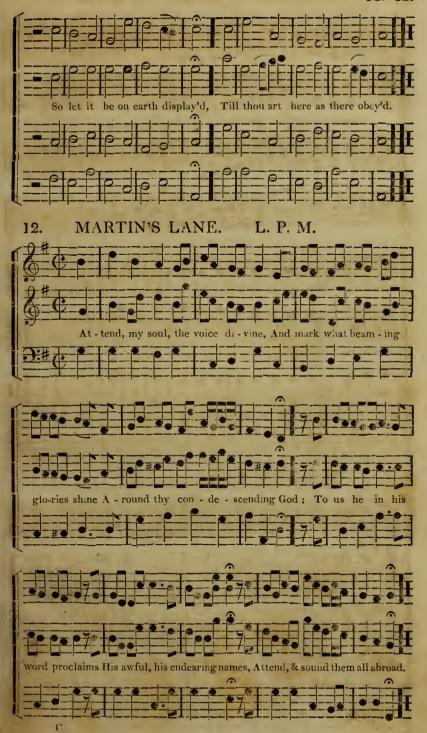

d mode has three quavers in a bar, the time measured as in the preceding modes, but performed one fourth faster than the second mode.

Compound time has two marks or modes, viz.

Second

The first mode contains six crotchets in a bar, three sung with the hand down and three with it up, in the time of two seconds.

The second mode has six quavers in a har, performed like the first mode, but

one fourth faster.

The performing of music quicker or slower, in the different modes, is regulated by directive terms, or by the judgement of the singer.

## OF THE KEYS.

THERE are two Keys, the Major and the Minor. If the last note in the base (which is called the key note) is next above the mi, it is the major key; if next below the mi, it is the minor key,















6. St. ANN'S. C. M.













































## 27. ABRIDGE. C. M.















































































- 2 Saints, with pious zeal attending, Now the grateful tribute raise; Solemn songs to heav'n ascending, Join the universal praise.
- 3 Every secret fault confessing,
  Deeds unrighteous, thought of sin,
  Seize, O seize the proffer'd blessing,
  Grace from God, and peace within.
- 4 Heart and voice with rapture swelling, Still the song of glory raise; On the theme immortal dwelling, Join the universal praise.







Thanks we give and adoration,

For thy gospel's joyful sound;

May the fruits of thy salvation

In our hearts and lives abound.











## 85. DENMARK.























# 91. KEENE. C. M.









## dif - fus'd a-broad, Through-ou