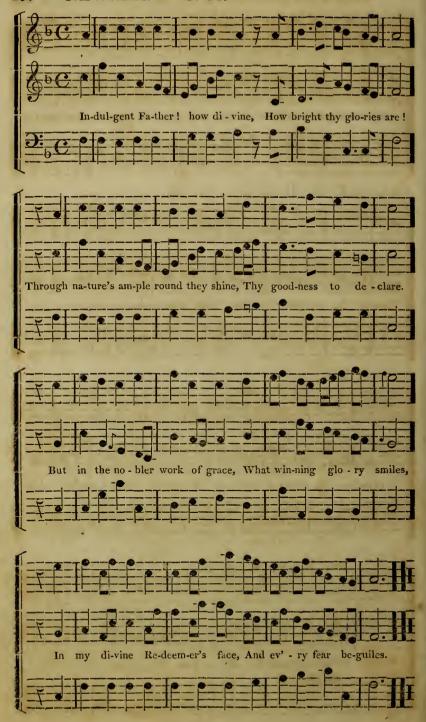

## 27. ABRIDGE. C. M.

- 2 Saints, with pious zeal attending, Now the grateful tribute raise; Solemn songs to heav'n ascending, Join the universal praise.
- 3 Every secret fault confessing,
  Deeds unrighteous, thought of sin,
  Seize, O seize the proffer'd blessing,
  Grace from God, and peace within.
- 4 Heart and voice with rapture swelling, Still the song of glory raise; On the theme immortal dwelling, Join the universal praise.

Thanks we give and adoration,

For thy gospel's joyful sound;

May the fruits of thy salvation

In our hearts and lives abound.