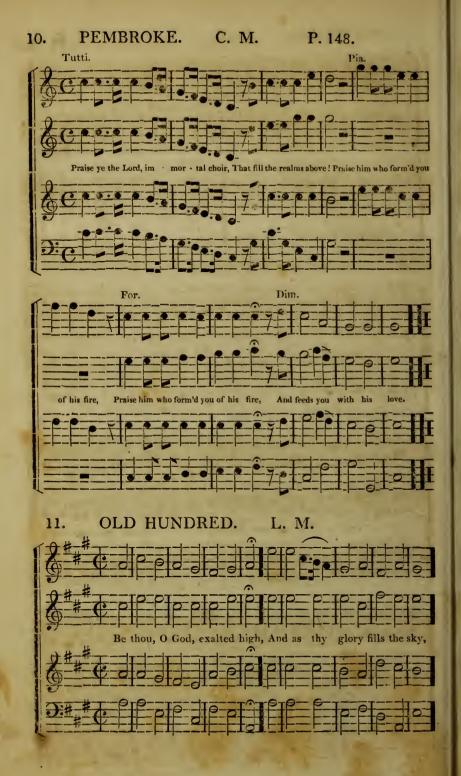

ird mode has three quavers in a bar, the time measured as in the preceding modes, but performed one fourth faster than the second mode.

Compound time has two marks or modes, viz.

Second

The first mode contains six crotchets in a bar, three sung with the hand down and three with it up, in the time of two seconds.

The second mode has six quavers in a har, performed like the first mode, but

one fourth faster.

The performing of music quicker or slower, in the different modes, is regulated by directive terms, or by the judgement of the singer.

## OF THE KEYS.

THERE are two Keys, the Major and the Minor. If the last note in the base (which is called the key note) is next above the mi, it is the major key; if next below the mi, it is the minor key,















6. St. ANN'S. C. M.













































## 27. ABRIDGE. C. M.















































































- 2 Saints, with pious zeal attending, Now the grateful tribute raise; Solemn songs to heav'n ascending, Join the universal praise.
- 3 Every secret fault confessing,
  Deeds unrighteous, thought of sin,
  Seize, O seize the proffer'd blessing,
  Grace from God, and peace within.
- 4 Heart and voice with rapture swelling, Still the song of glory raise; On the theme immortal dwelling, Join the universal praise.







Thanks we give and adoration,

For thy gospel's joyful sound;

May the fruits of thy salvation

In our hearts and lives abound.











## 85. DENMARK.























# 91. KEENE. C. M.









## dif - fus'd a-broad, Through-