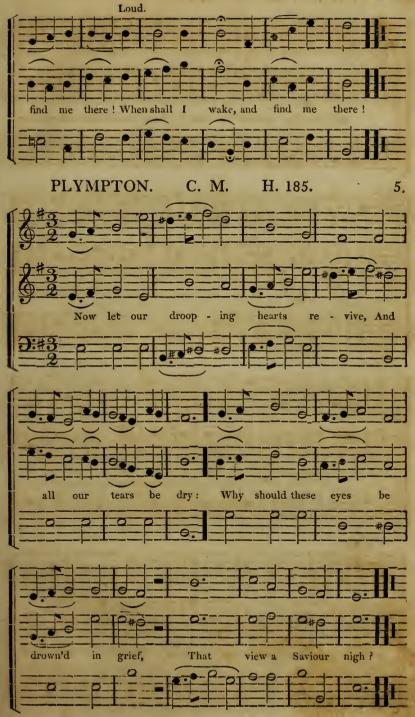

one fourth faster.

The third mode has three quavers in a bar, the time measured as in the preceding modes, but performed one fourth faster than the second mode.

Compound time has two marks or modes, viz.

Second

The first mode contains six crotchets in a bar, three sung with the hand down and three with it up, in the time of two seconds.

The second mode has six quavers in a har, performed like the first mode, but

one fourth faster.

The performing of music quicker or slower, in the different modes, is regulated by directive terms, or by the judgement of the singer.

## OF THE KEYS.

THERE are two Keys, the Major and the Minor. If the last note in the base (which is called the key note) is next above the mi, it is the major key; if next below the mi, it is the minor key,















6. St. ANN'S. C. M.













































## 27. ABRIDGE. C. M.















































































- 2 Saints, with pious zeal attending, Now the grateful tribute raise; Solemn songs to heav'n ascending, Join the universal praise.
- 3 Every secret fault confessing,
  Deeds unrighteous, thought of sin,
  Seize, O seize the proffer'd blessing,
  Grace from God, and peace within.
- 4 Heart and voice with rapture swelling, Still the song of glory raise; On the theme immortal dwelling, Join the universal praise.







Thanks we give and adoration,

For thy gospel's joyful sound;

May the fruits of thy salvation

In our hearts and lives abound.











## 85. DENMARK.























# 91. KEENE. C. M.









## di