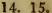

de has three quavers in a bar, the time measured as in the preceding modes, but performed one fourth faster than the second mode.

Compound time has two marks or modes, viz.

Second

The first mode contains six crotchets in a bar, three sung with the hand down and three with it up, in the time of two seconds.

The second mode has six quavers in a har, performed like the first mode, but

one fourth faster.

The performing of music quicker or slower, in the different modes, is regulated by directive terms, or by the judgement of the singer.

## OF THE KEYS.

THERE are two Keys, the Major and the Minor. If the last note in the base (which is called the key note) is next above the mi, it is the major key; if next below the mi, it is the minor key,















6. St. ANN'S. C. M.













































## 27. ABRIDGE. C. M.















































































- 2 Saints, with pious zeal attending, Now the grateful tribute raise; Solemn songs to heav'n ascending, Join the universal praise.
- 3 Every secret fault confessing,
  Deeds unrighteous, thought of sin,
  Seize, O seize the proffer'd blessing,
  Grace from God, and peace within.
- 4 Heart and voice with rapture swelling, Still the song of glory raise; On the theme immortal dwelling, Join the universal praise.







Thanks we give and adoration,

For thy gospel's joyful sound;

May the fruits of thy salvation

In our hearts and lives abound.











## 85. DENMARK.























# 91. KEENE. C. M.









## dif - fus'd a-broad, Through-out cr