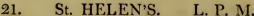

quavers in a bar, the time measured as in the preceding modes, but performed one fourth faster than the second mode.

Compound time has two marks or modes, viz.

Second

The first mode contains six crotchets in a bar, three sung with the hand down and three with it up, in the time of two seconds.

The second mode has six quavers in a har, performed like the first mode, but

one fourth faster.

The performing of music quicker or slower, in the different modes, is regulated by directive terms, or by the judgement of the singer.

## OF THE KEYS.

THERE are two Keys, the Major and the Minor. If the last note in the base (which is called the key note) is next above the mi, it is the major key; if next below the mi, it is the minor key,















6. St. ANN'S. C. M.













































## 27. ABRIDGE. C. M.















































































- 2 Saints, with pious zeal attending, Now the grateful tribute raise; Solemn songs to heav'n ascending, Join the universal praise.
- 3 Every secret fault confessing,
  Deeds unrighteous, thought of sin,
  Seize, O seize the proffer'd blessing,
  Grace from God, and peace within.
- 4 Heart and voice with rapture swelling, Still the song of glory raise; On the theme immortal dwelling, Join the universal praise.







Thanks we give and adoration,

For thy gospel's joyful sound;

May the fruits of thy salvation

In our hearts and lives abound.











## 85. DENMARK.























# 91. KEENE. C. M.









## dif - fus'd a-broad, Through-out cre- - a - tio