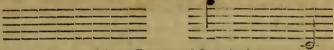

The lines and spaces of the staff are named from the first seven letters of the alphabet, every eighth being a repetition of the same series. The situation of these letters on the staff is governed by certain characters called Clefs. The first, called the F Clef, placed on the fourth line, which is therefore called F, is used for the Base only. The second is the G Clef, placed on the second line and that line is called G. This clef properly belongs to the Treble part, or the principal air of the piece. The third, which is called the C Clef, is generally placed on the third line, and that line is called C. This clef is chiefly used for the Alto (or Contra Tenor.) The clef determines the situations of the other letters on the staff; thus,