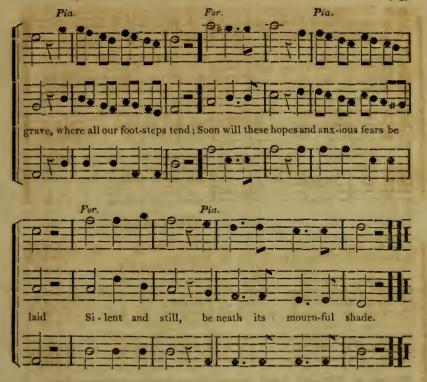

#### FUNERAL DIRGE. 94.

Adapted from HANDEL'S Dead March in the Oratorio of SAUL, by HANS GRAM. Original Hymn.

П.

Life's thorny path is thickly spread with death; Weak is our strength, and fleeting is our breath; Children of guilt—for guilt our hearts must mourn; Form'd of the dust—to dust we must return.

### Ш

But see! from Heav'n what radiant form appears! Our Saviour comes! away, these gloomy fears! At his approach the graves give up their dead; Death's fearful shades are all for ever fled.

### IV.

Blest Son or Gon! we gladly hail the light, That shines from thee o'er Death's uncertain night; Whose heav'nly beams dispel the cheerless gloom, And gild with joy the darkness of the tomb.