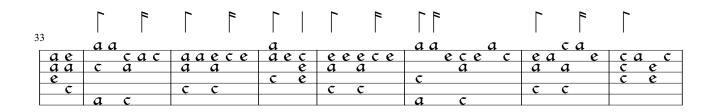

| 74                | <u> </u> |     |     |     |     |    | "   |              |     |      |
|-------------------|----------|-----|-----|-----|-----|----|-----|--------------|-----|------|
| <sup>/4</sup> e c | a c      | a a | C   |     |     |    | cco | <del>-</del> | aaa | ı c  |
| a                 | a e      | e a | C   | e a | aca | c  | a   | eaaa         |     |      |
| e                 | a a      |     | a e | a a | -   | Pe | a   | a            | C   | aeee |
|                   |          | С   |     |     | C   | •  |     |              | C   |      |
|                   | c c      |     |     | c   |     |    | C   | C            |     |      |
| ac                |          |     |     |     | a   | c  |     |              |     |      |