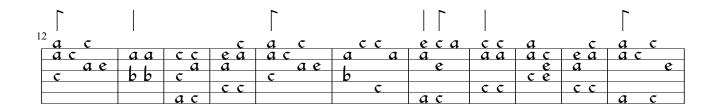

|        |     | <b> </b> |     |     |     |     |
|--------|-----|----------|-----|-----|-----|-----|
| a ceca | e a | a c      | ace | a c | a a | e c |
| c e    | aδ  | co ee    | a a | cae | Ь   | ec  |
|        | СС  | a c      | СС  |     | С   | a c |