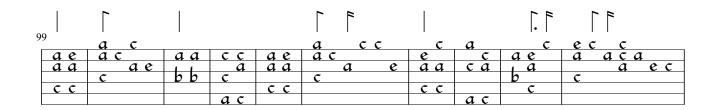

| 74                | <u> </u> |     |     |     |     |    | "   |              |     |      |
|-------------------|----------|-----|-----|-----|-----|----|-----|--------------|-----|------|
| <sup>/4</sup> e c | a c      | a a | C   |     |     |    | cco | <del>-</del> | aaa | ı c  |
| a                 | a e      | e a | C   | e a | aca | c  | a   | eaaa         |     |      |
| e                 | a a      |     | a e | a a | -   | Pe | a   | a            | C   | aeee |
|                   |          | С   |     |     | C   | •  |     |              | C   |      |
|                   | c c      |     |     | c   |     |    | C   | C            |     |      |
| ac                |          |     |     |     | a   | c  |     |              |     |      |