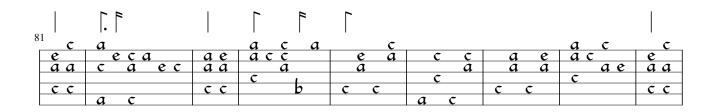

| 74                | <u> </u> |     |     |     |     |    | "   |              |     |      |
|-------------------|----------|-----|-----|-----|-----|----|-----|--------------|-----|------|
| <sup>/4</sup> e c | a c      | a a | C   |     |     |    | cco | <del>-</del> | aaa | ı c  |
| a                 | a e      | e a | C   | e a | aca | c  | a   | eaaa         |     |      |
| e                 | a a      |     | a e | a a | -   | Pe | a   | a            | C   | aeee |
|                   |          | С   |     |     | C   | •  |     |              | C   |      |
|                   | c c      |     |     | c   |     |    | C   | C            |     |      |
| ac                |          |     |     |     | a   | c  |     |              |     |      |