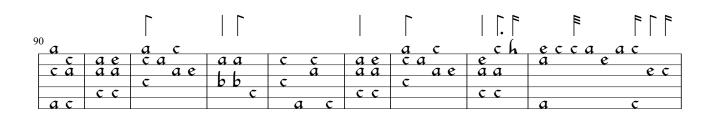

| 74                | <u> </u> |     |     |     |     |    | "   |              |     |      |
|-------------------|----------|-----|-----|-----|-----|----|-----|--------------|-----|------|
| <sup>/4</sup> e c | a c      | a a | C   |     |     |    | cco | <del>-</del> | aaa | ı c  |
| a                 | a e      | e a | C   | e a | aca | c  | a   | eaaa         |     |      |
| e                 | a a      |     | a e | a a | -   | Pe | a   | a            | C   | aeee |
|                   |          | С   |     |     | C   | •  |     |              | C   |      |
|                   | c c      |     |     | c   |     |    | C   | C            |     |      |
| ac                |          |     |     |     | a   | c  |     |              |     |      |