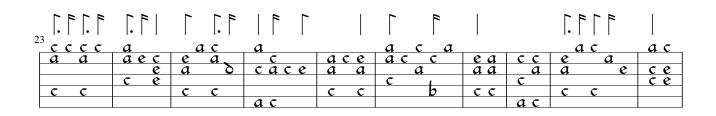

| 55 |    |            |       |     |    |     |     |    |     |     |     |
|----|----|------------|-------|-----|----|-----|-----|----|-----|-----|-----|
| 33 | a  | : <b>C</b> | ac    |     |    |     | a c | c  | a   |     | a   |
| e  | ;  | eca        | ca    | a a | СС | ae  | ac  | aa | C   | ae  | cac |
| a  | 11 | e          | ce ec |     | a  | a a | a e | 1  | c a | a a | ae  |
|    |    |            | ce    | bb  | C  |     | C   | b  |     |     | C   |
| С  | :  | C          |       |     |    | СС  |     | C  |     | СС  |     |
|    |    |            |       |     | ac |     |     |    | ac  |     |     |