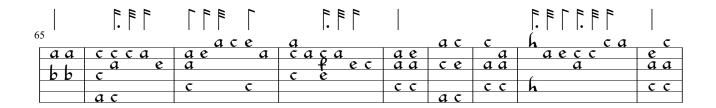

| 55 |    |            |       |     |    |     |     |    |     |     |     |
|----|----|------------|-------|-----|----|-----|-----|----|-----|-----|-----|
| 33 | a  | : <b>C</b> | ac    |     |    |     | a c | c  | a   |     | a   |
| e  | ;  | eca        | ca    | a a | СС | ae  | ac  | aa | C   | ae  | cac |
| a  | 11 | e          | ce ec |     | a  | a a | a e | 1  | c a | a a | ae  |
|    |    |            | ce    | bb  | C  |     | C   | b  |     |     | C   |
| С  | :  | C          |       |     |    | СС  |     | C  |     | СС  |     |
|    |    |            |       |     | ac |     |     |    | ac  |     |     |

| 74                | <u> </u> |     |     |     |     |    | "   |              |     |      |
|-------------------|----------|-----|-----|-----|-----|----|-----|--------------|-----|------|
| <sup>/4</sup> e c | a c      | a a | C   |     |     |    | cco | <del>-</del> | aaa | ı c  |
| a                 | a e      | e a | C   | e a | aca | c  | a   | eaaa         |     |      |
| e                 | a a      |     | a e | a a | -   | Pe | a   | a            | C   | aeee |
|                   |          | С   |     |     | C   | •  |     |              | C   |      |
|                   | c c      |     |     | c   |     |    | C   | C            |     |      |
| ac                |          |     |     |     | a   | c  |     |              |     |      |