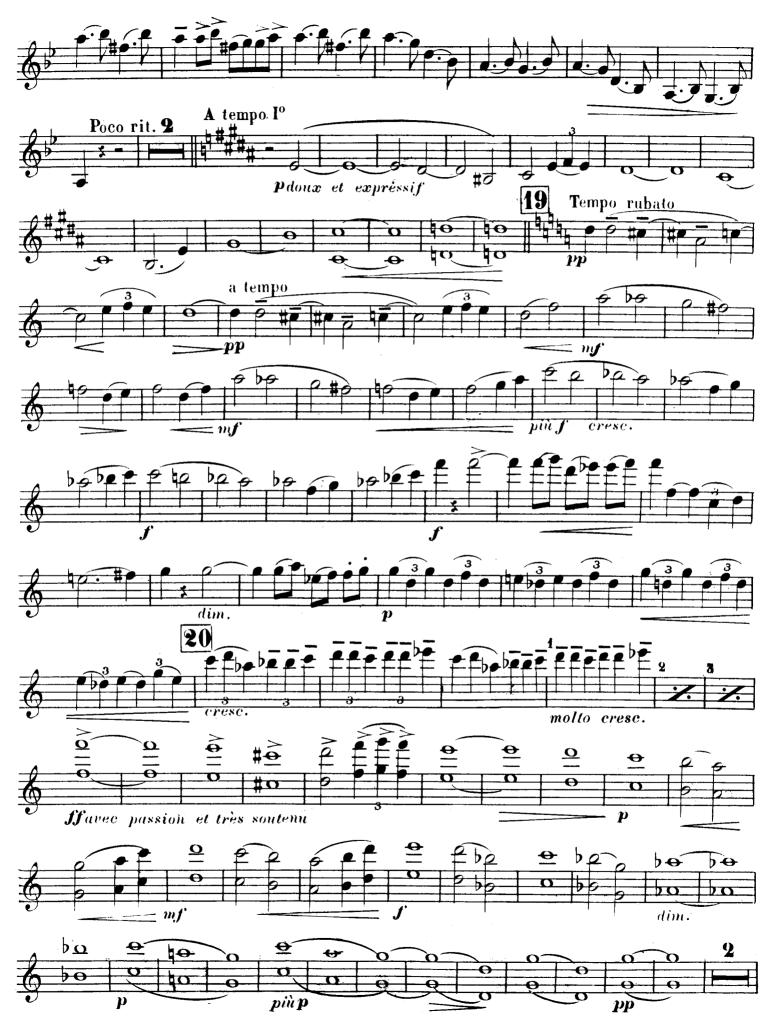

#### $2^{d}$ . Violon

10

2<sup>d</sup>.Violon

Dax F. 4738

# $2^{\text{d}}$ . Violon

2<sup>d</sup>. Violon

P. & F. 4738

 $2^{d}_{\cdot}$  Violon

Imprimerie LACER (1) 46.57.14.01

D: & F. 4738