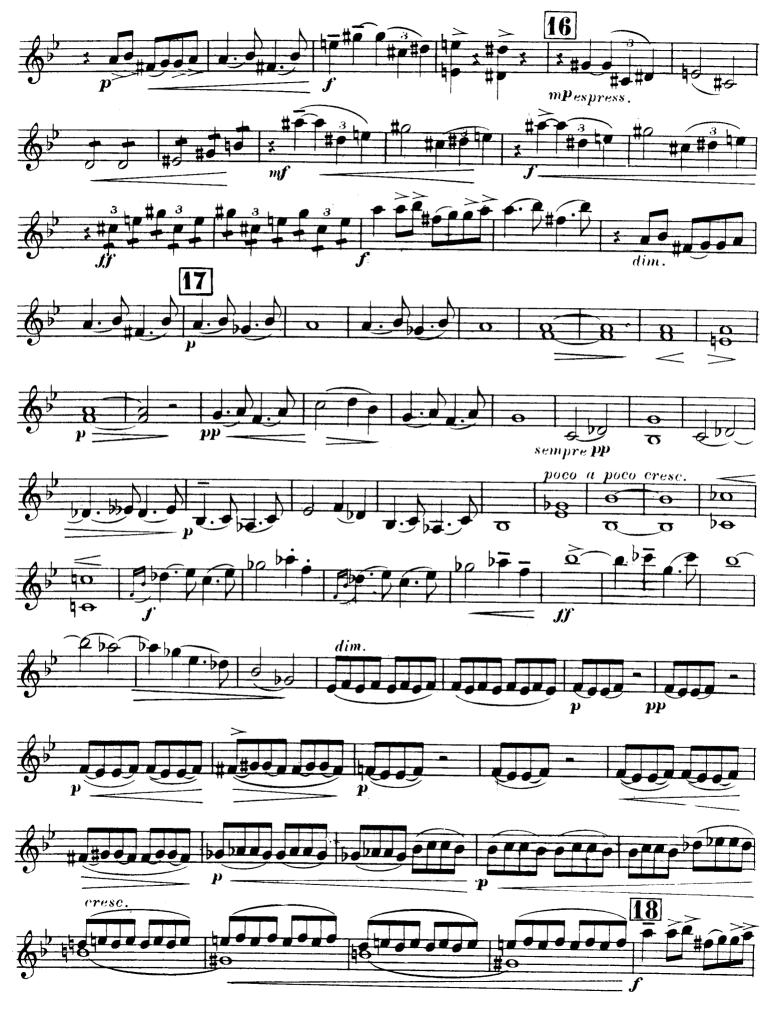

#### 2<sup>d</sup>. Violon

#### $2^{d}$ . Violon

10

2<sup>d</sup>.Violon

Dax F. 4738