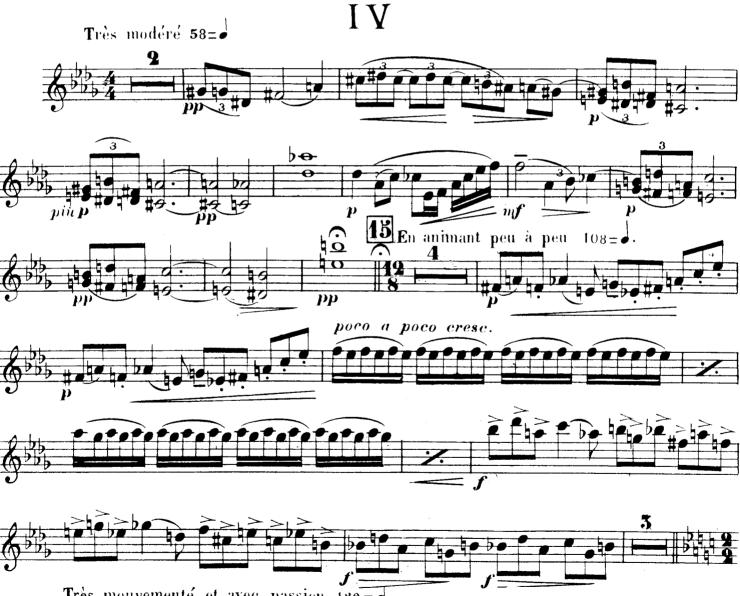

# $2^{\text{d}}$ . Violon

2<sup>d</sup>. Violon

P. & F. 4738

 $2^{d}_{\cdot}$  Violon

Imprimerie LACER (1) 46.57.14.01

D: & F. 4738