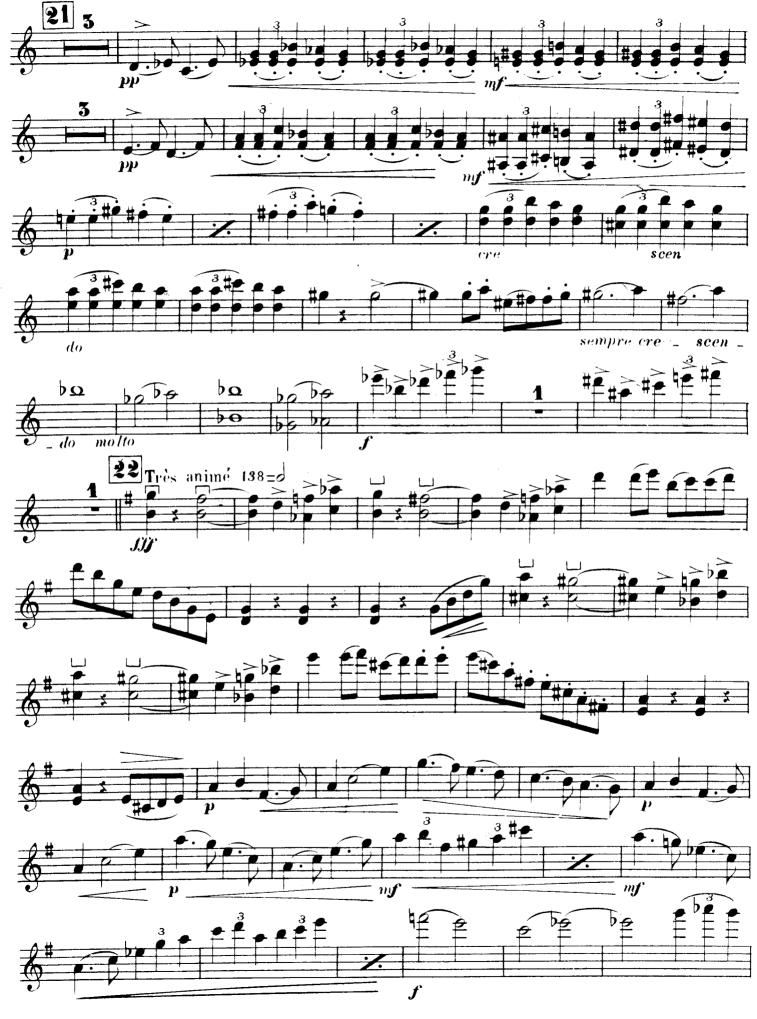

# $2^{\text{d}}$ . Violon

2<sup>d</sup>. Violon

P. & F. 4738

 $2^{d}_{\cdot}$  Violon

Imprimerie LACER (1) 46.57.14.01

D: & F. 4738