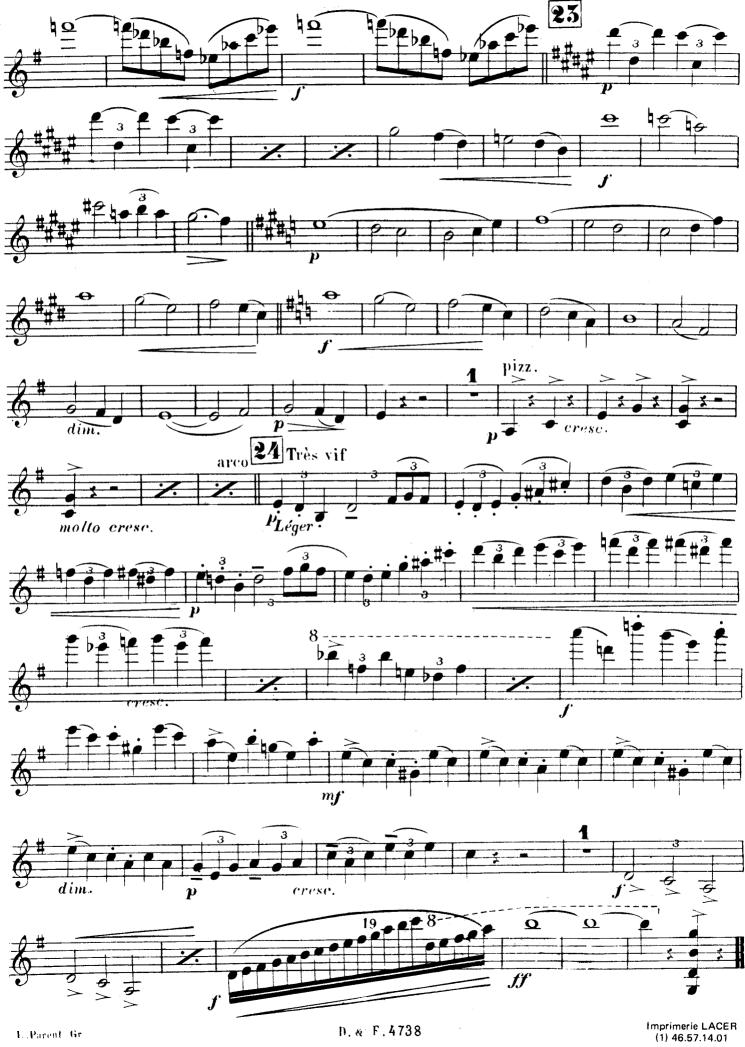

# $2^{\text{d}}$ . Violon

2<sup>d</sup>. Violon

P. & F. 4738

 $2^{d}_{\cdot}$  Violon

Imprimerie LACER (1) 46.57.14.01

D: & F. 4738