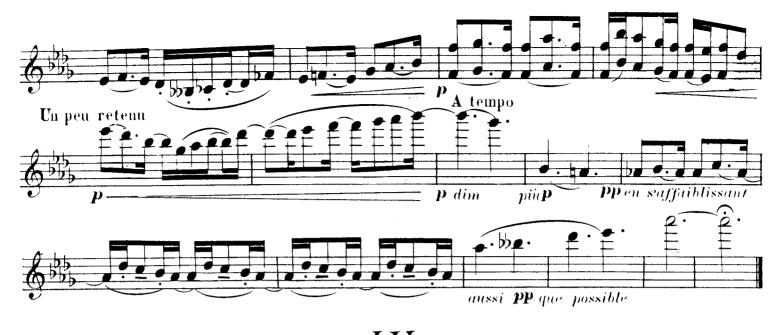

# $1^{\text{er}}$ Quatuor

pour 2 VIOLONS, ALTO et VIOLONCELLE















D. & F. 4738







10











D. & F. 4738



D.& F. 4738



L.Parent Gr

# 1." QUATUOR

pour 2 VIOLONS, ALTO et VIOLONCELLE







215, RUE DU FAUBOURG ST-HONORE 75008 PARIS

### $2^{d}$ . Violon



#### $2^{d}$ . Violon



D. & F. 4738

8 <sup>Ur</sup>

# 2<sup>d</sup>Violon



# 2<sup>d</sup>Violon







#### 2<sup>d</sup>. Violon



#### $2^{d}$ . Violon





10

2<sup>d</sup>.Violon





Dax F. 4738

# $2^{\text{d}}$ . Violon



2<sup>d</sup>. Violon



P. & F. 4738

 $2^{d}_{\cdot}$  Violon



Imprimerie LACER (1) 46.57.14.01

D: & F. 4738

# 1. Quatuor

pour 2 VIOLONS, ALTO et VIOLONCELLE.



Alto



D & F 4738

#### Alto



Ð & F 4738







Alto



D.& F. 4738

7





Alto





D. & F. 4738



 $D \propto F/4738$ 



D.& F. 4738

Alto



D. & F. 4738

Alto





Imprimerie LACER (1) 46.57.14.01

# 1<